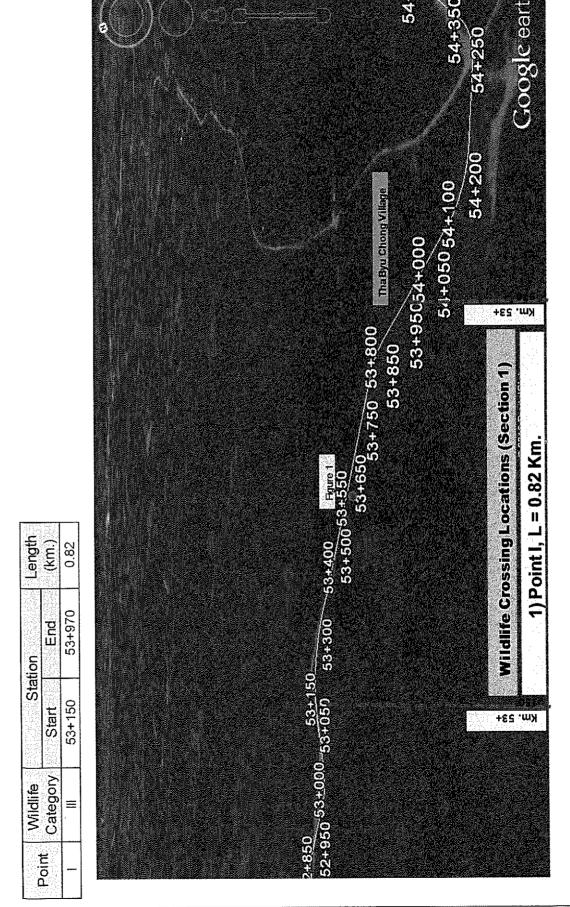

#### Road Link

The existing Road Link is 132 km serve to connect the Sea Port and Dawei Industrial Estate to Phu Nam Ron Checkpoint in Kanchanaburi province. The Road Link starts at Na Bu Le village just before the Dawei River runs eastward through villages and forests and across rivers to Hti Khee village adjacent to the Phu Nam Ron Checkpoint. The Road Link could be defined to consist of 3 sections, namely: Section 1 connecting from DSEZ to Myitta District, Section 2 and Section 3 links from Myitta to the Myanmar-Thailand Border at Hti Khee, Myanmar and Phu Nam Ron, Kanchanaburi Province, Thailand.