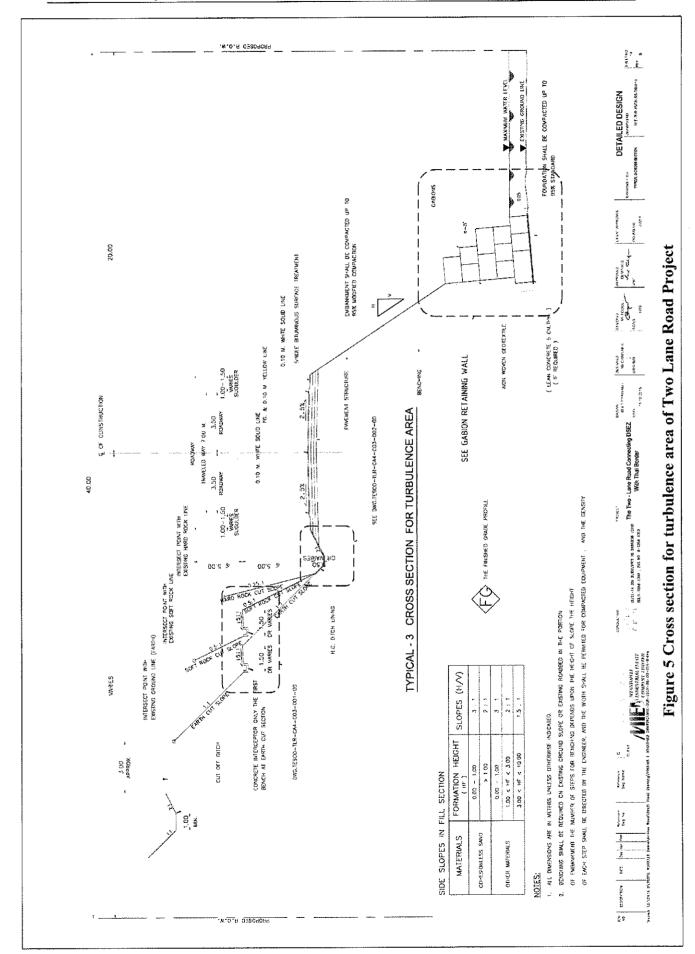

# C. PROPOSED DEVELOPMENT UNDER PHASE A OF THE IPDP Road Upgrading (Two Lane Road)

The existing two-lane, unpaved road from the Thai border to DSEZ will need to be upgraded to meet Class 4 Highway Design Standards of the Department of Highways (DOH), Thailand. The road upgrading will cover the entire length of 138 km with two 3.5 m wide traffic lanes (7 m. of carriage roadway width), 1 m pave shoulder (7 metres traffic lanes (2@3.50) on 9.0 metres (2@1.0) single surface treatment paved surface shoulder), and 40 m right of way. The upgrading will start from DSEZ at Sta. 18+500 to Sta. 156+500 at the Thai-Myanmar border. The upgrading works will include:

- Road pavement with asphalt
- Re-alignment and improvement of some sections
- · Construction of bridges and structures crossing water courses
- Construction of road drainage and structures for protection of erosion and land/rock slide at vulnerable sections
  - Rest and service areas and toll booths on each end of the road