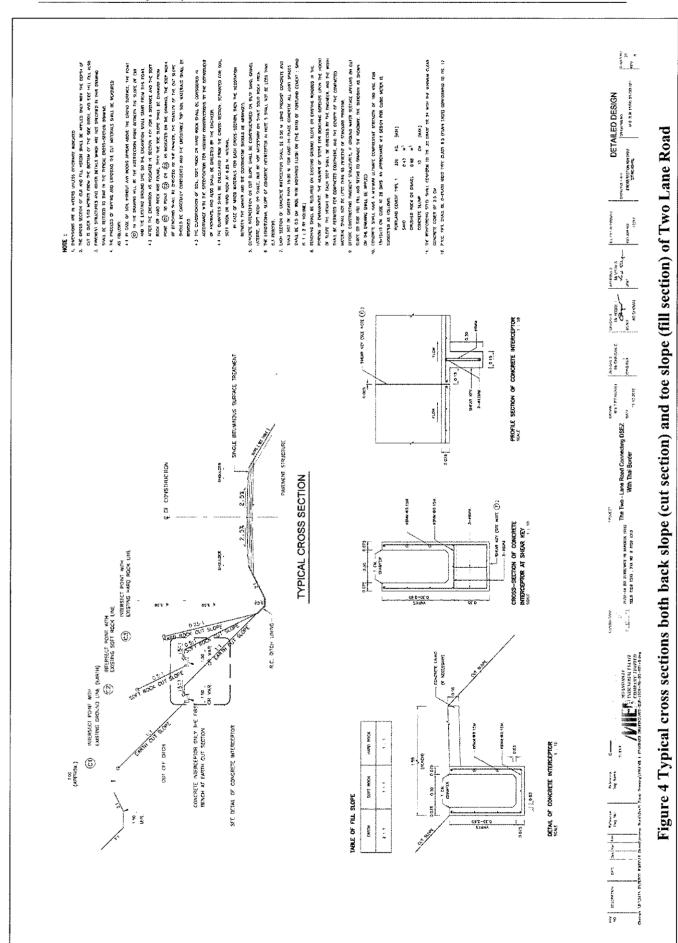

# C. PROPOSED DEVELOPMENT UNDER PHASE A OF THE IPDP Road Upgrading (Two Lane Road)

The existing two-lane, unpaved road from the Thai border to DSEZ will need to be upgraded to meet Class 4 Highway Design Standards of the Department of Highways (DOH), Thailand. The road upgrading will cover the entire length of 138 km with two 3.5 m wide traffic lanes (7 m. of carriage roadway width), 1 m pave shoulder (7 metres traffic lanes (2@3.50) on 9.0 metres (2@1.0) single surface treatment paved surface shoulder), and 40 m right of way. The upgrading will start from DSEZ at Sta. 18+500 to Sta. 156+500 at the Thai-Myanmar border. The upgrading works will include:

- Road pavement with asphalt
- Re-alignment and improvement of some sections
- · Construction of bridges and structures crossing water courses
- Construction of road drainage and structures for protection of erosion and land/rock slide at vulnerable sections
  - Rest and service areas and toll booths on each end of the road