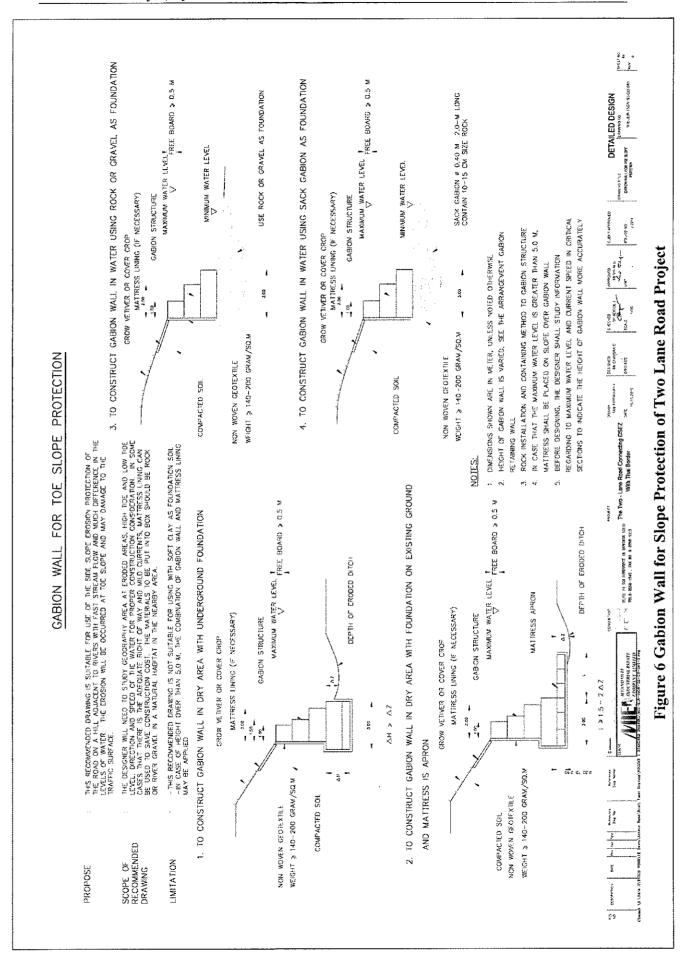

# C. PROPOSED DEVELOPMENT UNDER PHASE A OF THE IPDP Road Upgrading (Two Lane Road)

The existing two-lane, unpaved road from the Thai border to DSEZ will need to be upgraded to meet Class 4 Highway Design Standards of the Department of Highways (DOH), Thailand. The road upgrading will cover the entire length of 138 km with two 3.5 m wide traffic lanes (7 m. of carriage roadway width), 1 m pave shoulder (7 metres traffic lanes (2@3.50) on 9.0 metres (2@1.0) single surface treatment paved surface shoulder), and 40 m right of way. The upgrading will start from DSEZ at Sta. 18+500 to Sta. 156+500 at the Thai-Myanmar border. The upgrading works will include:

- Road pavement with asphalt
- Re-alignment and improvement of some sections
- · Construction of bridges and structures crossing water courses
- Construction of road drainage and structures for protection of erosion and land/rock slide at vulnerable sections
  - Rest and service areas and toll booths on each end of the road