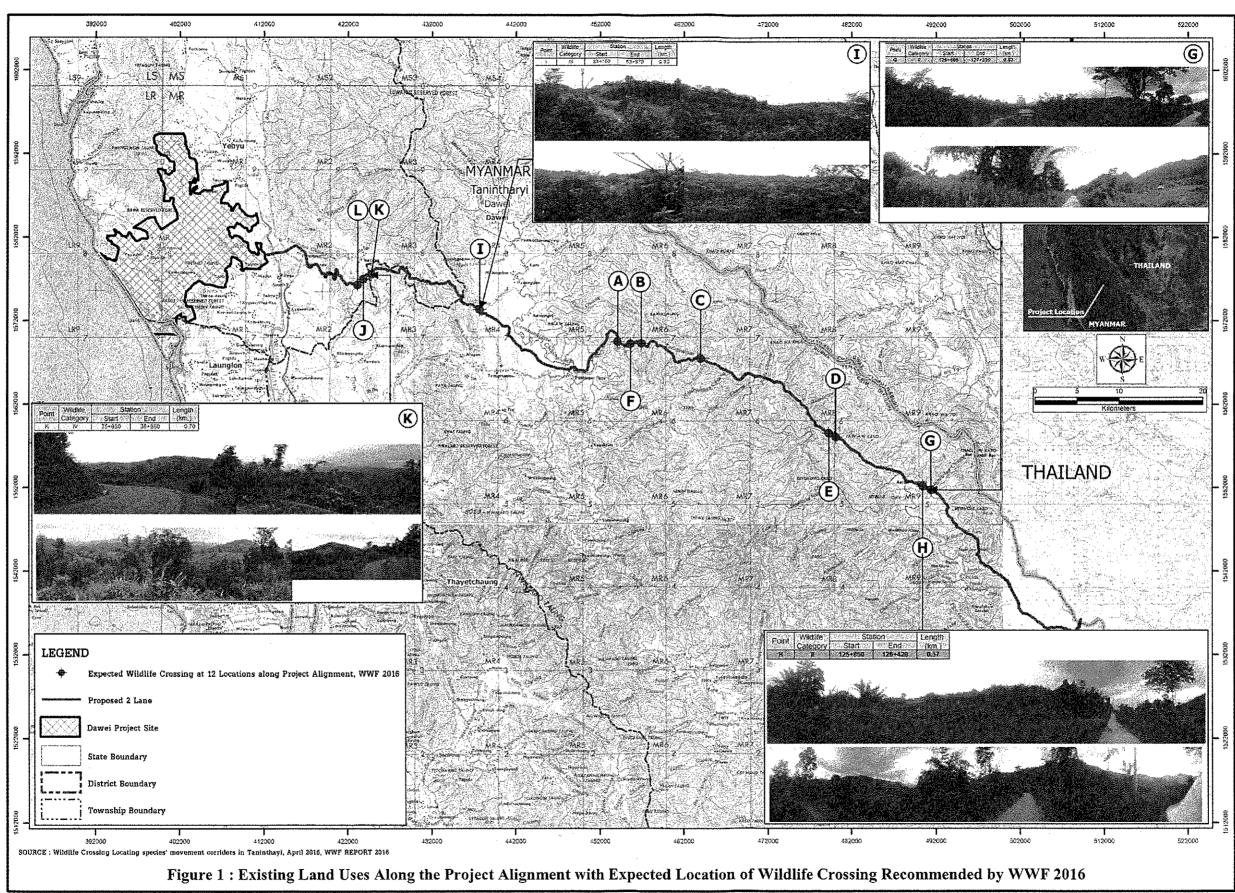

| 78+100  | 78+600  | 0.50   |  |
| F     | I        | 80+500  | 80+980  | 0.48   |  |
| В     | I        | 82+020  | 82+750  | 0.73   |  |
| С     | I        | 91+000  | 91+500  | 0.50   |  |
| E     | I        | 111+530 | 112+450 | 0.92   |  |
| D     | I        | 112+540 | 113+890 | 1.35   |  |
| Н     | II       | 125+850 | 126+420 | 0.57   |  |
| G     | II       | 126+500 | 127+330 | 0.83   |  |

Remark:

Wildlife Species I Gibbon, Tapir, Bear, Clouded Leopard, Gaur, Tiger, Leopard

II Tiger, Leopard, Sambar, Elephant

III Leopard, Sambar

IV Leopard, Elephant

The study team conducted additional field survey along 500 strips on both sides of the project alignment in March 2016; the results of the field investigation are presented in Table 2.

Page 1 VPK/ENV/RE5802/10P3144/RE619



10P314-VSophon.S/10-08-59/###14444###\files/files/

Table 2 Results of Additional Field Survey on Wildlife along the Project Alignment, March 2016.

| No. | Order                  | Family                   | Common Name                                 | Scientific Name                                                       | IUCN Red Data List (2016) | Protected Animals | Migration | References | All survey | Abundance                               | Interview | 1. Km.18+500-53+200<br>(Km. 18+500-Star Moo Camp)         | 2. Km.53+200-71+500<br>(Star Moo Camp-Myitta Camp)