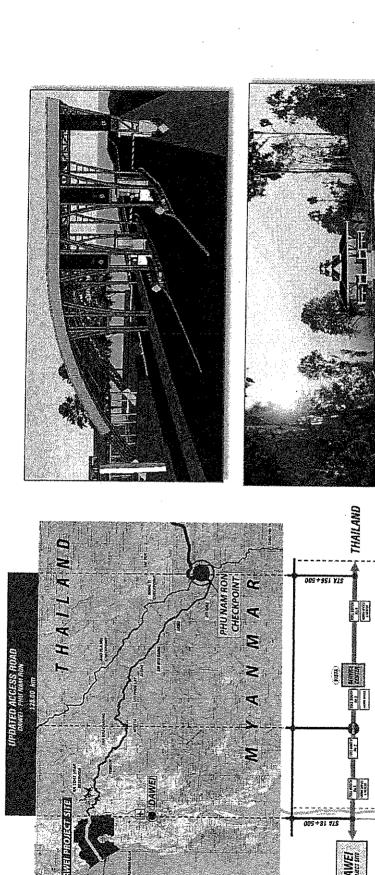

#### Road Link

The existing Road Link is 132 km serve to connect the Sea Port and Dawei Industrial Estate to Phu Nam Ron Checkpoint in Kanchanaburi province. The Road Link starts at Na Bu Le village just before the Dawei River runs eastward through villages and forests and across rivers to Hti Khee village adjacent to the Phu Nam Ron Checkpoint. The Road Link could be defined to consist of 3 sections, namely: Section 1 connecting from DSEZ to Myitta District, Section 2 and Section 3 links from Myitta to the Myanmar-Thailand Border at Hti Khee, Myanmar and Phu Nam Ron, Kanchanaburi Province, Thailand.

# C. PROPOSED DEVELOPMENT UNDER PHASE A OF THE IPDP Road Upgrading (Two Lane Road)

The existing two-lane, unpaved road from the Thai border to DSEZ will need to be upgraded to meet Class 4 Highway Design Standards of the Department of Highways (DOH), Thailand. The road upgrading will cover the entire length of 138 km with two 3.5 m wide traffic lanes (7 m. of carriage roadway width), 1 m pave shoulder (7 metres traffic lanes (2@3.50) on 9.0 metres (2@1.0) single surface treatment paved surface shoulder), and 40 m right of way. The upgrading will start from DSEZ at Sta. 18+500 to Sta. 156+500 at the Thai-Myanmar border. The upgrading works will include: