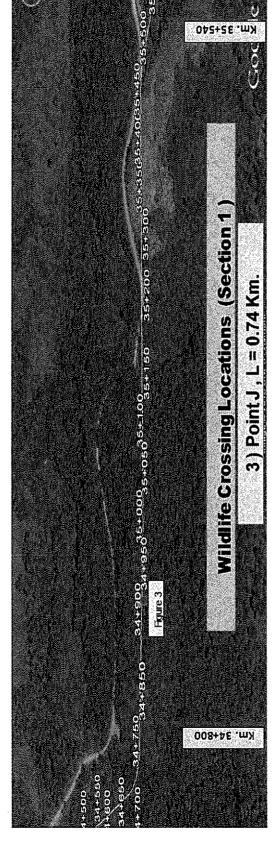

#### Road Link

The existing Road Link is 132 km serve to connect the Sea Port and Dawei Industrial Estate to Phu Nam Ron Checkpoint in Kanchanaburi province. The Road Link starts at Na Bu Le village just before the Dawei River runs eastward through villages and forests and across rivers to Hti Khee village adjacent to the Phu Nam Ron Checkpoint. The Road Link could be defined to consist of 3 sections, namely: Section 1 connecting from DSEZ to Myitta District, Section 2 and Section 3 links from Myitta to the Myanmar-Thailand Border at Hti Khee, Myanmar and Phu Nam Ron, Kanchanaburi Province, Thailand.

# C. PROPOSED DEVELOPMENT UNDER PHASE A OF THE IPDP Road Upgrading (Two Lane Road)

The existing two-lane, unpaved road from the Thai border to DSEZ will need to be upgraded to meet Class 4 Highway Design Standards of the Department of Highways (DOH), Thailand. The road upgrading will cover the entire length of 138 km with two 3.5 m wide traffic lanes (7 m. of carriage roadway width), 1 m pave shoulder (7 metres traffic lanes (2@3.50) on 9.0 metres (2@1.0) single surface treatment paved surface shoulder), and 40 m right of way. The upgrading will start from DSEZ at Sta. 18+500 to Sta. 156+500 at the Thai-Myanmar border. The upgrading works will include: