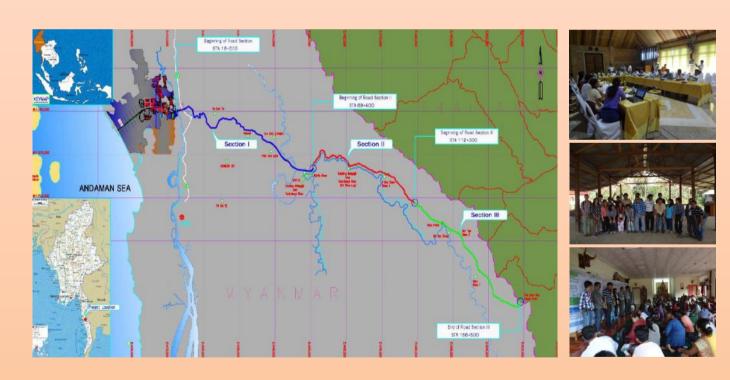

#### Road Link

The existing Road Link is 132 km serve to connect the Sea Port and Dawei Industrial Estate to Phu Nam Ron Checkpoint in Kanchanaburi province. The Road Link starts at Na Bu Le village just before the Dawei River runs eastward through villages and forests and across rivers to Hti Khee village adjacent to the Phu Nam Ron Checkpoint. The Road Link could be defined to consist of 3 sections, namely: Section 1 connecting from DSEZ to Myitta District, Section 2 and Section 3 links from Myitta to the Myanmar-Thailand Border at Hti Khee, Myanmar and Phu Nam Ron, Kanchanaburi Province, Thailand.

# C. PROPOSED DEVELOPMENT UNDER PHASE A OF THE IPDP Road Upgrading (Two Lane Road)

The existing two-lane, unpaved road from the Thai border to DSEZ will need to be upgraded to meet Class 4 Highway Design Standards of the Department of Highways (DOH), Thailand. The road upgrading will cover the entire length of 138 km with two 3.5 m wide traffic lanes (7 m. of carriage roadway width), 1 m pave shoulder (7 metres traffic lanes (2@3.50) on 9.0 metres (2@1.0) single surface treatment paved surface shoulder), and 40 m right of way. The upgrading will start from DSEZ at Sta. 18+500 to Sta. 156+500 at the Thai-Myanmar border. The upgrading works will include: