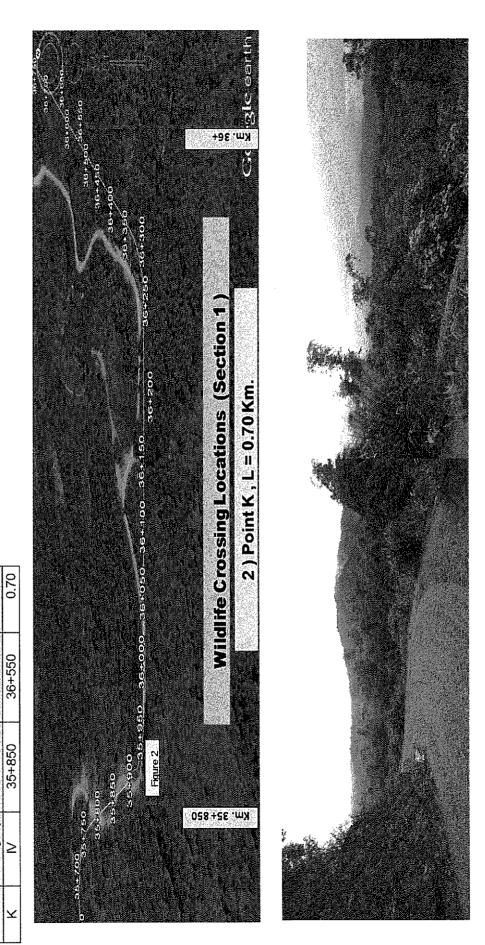

#### Road Link

The existing Road Link is 132 km serve to connect the Sea Port and Dawei Industrial Estate to Phu Nam Ron Checkpoint in Kanchanaburi province. The Road Link starts at Na Bu Le village just before the Dawei River runs eastward through villages and forests and across rivers to Hti Khee village adjacent to the Phu Nam Ron Checkpoint. The Road Link could be defined to consist of 3 sections, namely: Section 1 connecting from DSEZ to Myitta District, Section 2 and Section 3 links from Myitta to the Myanmar-Thailand Border at Hti Khee, Myanmar and Phu Nam Ron, Kanchanaburi Province, Thailand.