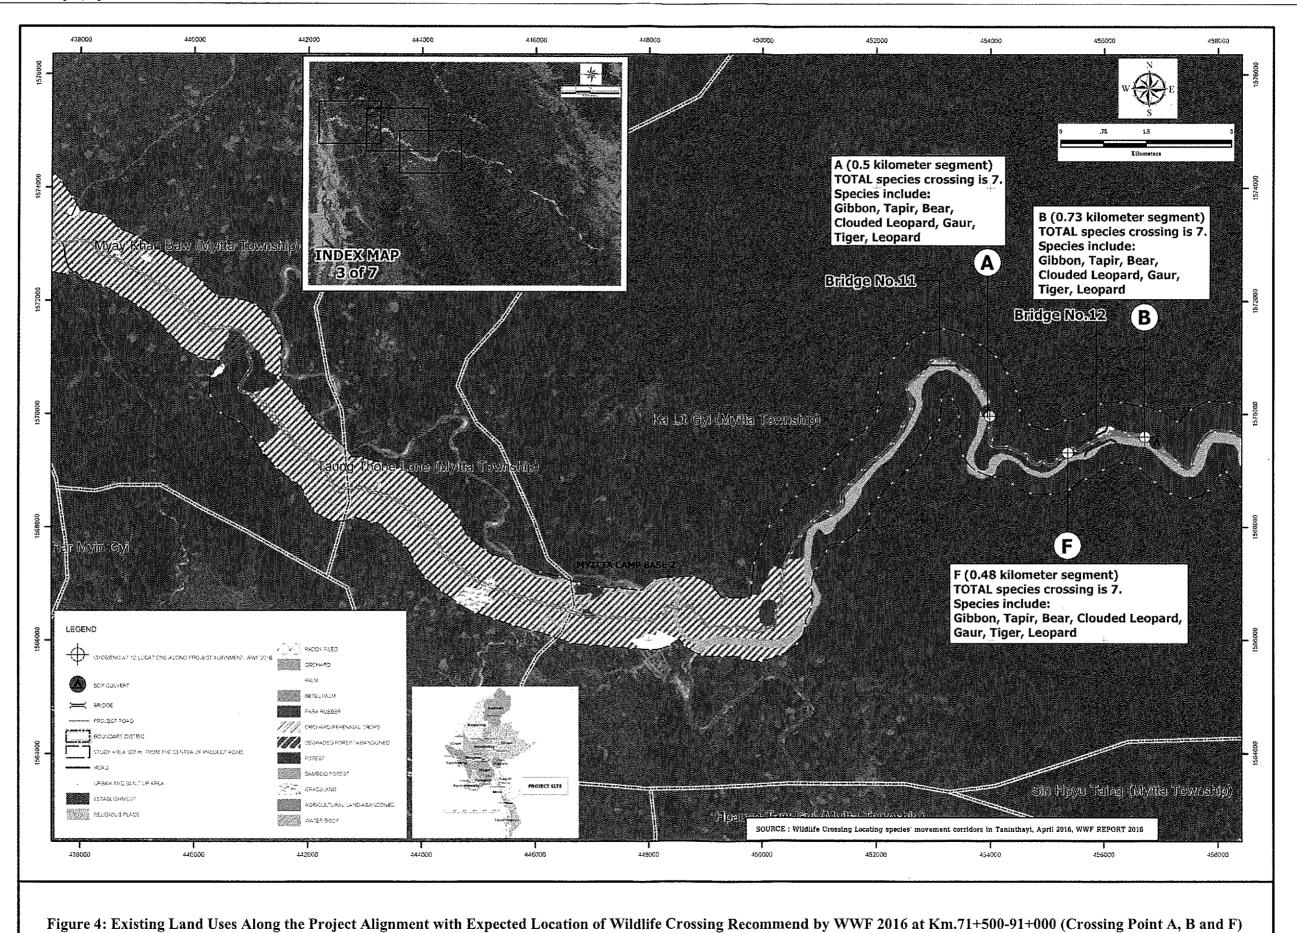

Point

(km.)

Station

Start

Category

Wildlife



Photo 1: At Km.33+ 900 / LT, RT on 15 July 2016 (Cont'd)



End 35+540

Start 34+800

Category

Wildlife

Point

Station



Photo 2: At Km.34+ 900 / LT, RT, on 15 July 2016



Photo 2: At Km.34+ 900 / LT, RT, on 15 July 2016 (Cont'd)



Photo 3: At Km.35+ 900 / RT, on 15 July 2016

Length (km.)

End

Start

Wildlife Category

Point

Station



Photo 3: At Km.35+900 / RT, on 15 July 2016 (Cont'd)



Figure 3: Existing Land Uses Along the Project Alignment with Expected Location of Wildlife Crossing Recommend by WWF 2016 at Km.53+200-71+500 (Crossing Point I)



Photo 4: At Km.53 + 550 / LT, RT, on 15 July 2016





Photo 4: At Km.53 + 550 / LT, RT, on 15 July 2016 (Cont'd)

2 lane/Sophon\_s/16-08-59/base NUGWU landuse 3 edit16-08-59.mxd



VPK/ENV/RE5802/10P3144/RE619



VPK/ENV/RE5802/10P3144/RE619

2 lane/Sophon\_s/16-08-59/base 47MNW landuse 5 edit16-08-59.mxd





2 lane/Sophon s/16-08-59/base MURUU landuse 6 edit16-08-59.mxd



VPK/ENV/RE5802/10P3144/RE619



At Km.125+900 / LT, RT

Photo 5: At Km.126+350/LT, RT and At Km.125+900/LT, RT on 13 July 2016



Photo 6: At Km.127+100 / RT and at Km.126+700 / LT, RT on 13 July 2016

There are areas where topographical and existing environmental conditions are still suitable to be adjusted for crossing of wildlife species in the project vicinity. The project study team has taken the locations of bridge and culverts in the design into consideration with the data on potential wildlife crossing areas and tried to adapt the design and locations of the project structures for multi