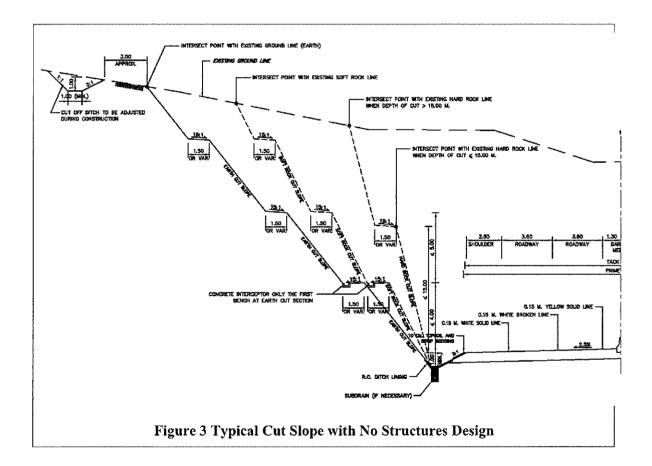

| flemove to 1:1 the upper portion                                                                                      |



Cross section for turbulence area is shown in *Figure 5* while gabion wall which adapt for toe slope section of Two Lane Road Project is shown *Figures 6*.

In addition, cut shall be limited not higher than 30 m. Cut is to be made with neither retaining structures nor reinforcement. Actual cut slope gradient varies with type of earth material existing along height of cut. It is to be determined in the field during construction.

Location of deep cut and high fill which use grass plantation as strip sodding is presented in *Table 2*.

#### **Erosion Control**

Where the road passes through mountainous area, deep cut and high fill are unavoidable the protection against erosion and slope collapse is needed. The well protection slope cannot only to prolong the road lifetime but also to lesse