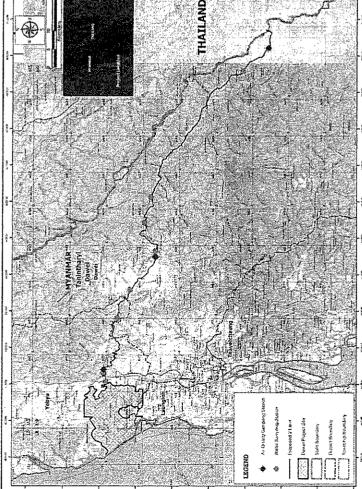

#### Road Link

The existing Road Link is 132 km serve to connect the Sea Port and Dawei Industrial Estate to Phu Nam Ron Checkpoint in Kanchanaburi province. The Road Link starts at Na Bu Le village just before the Dawei River runs eastward through villages and forests and across rivers to Hti Khee village adjacent to the Phu Nam Ron Checkpoint. The Road Link could be defined to consist of 3 sections, namely: Section 1 connecting from DSEZ to Myitta District, Section 2 and Section 3 links from Myitta to the Myanmar-Thailand Border at Hti Khee, Myanmar and Phu Nam Ron, Kanchanaburi Province, Thailand.