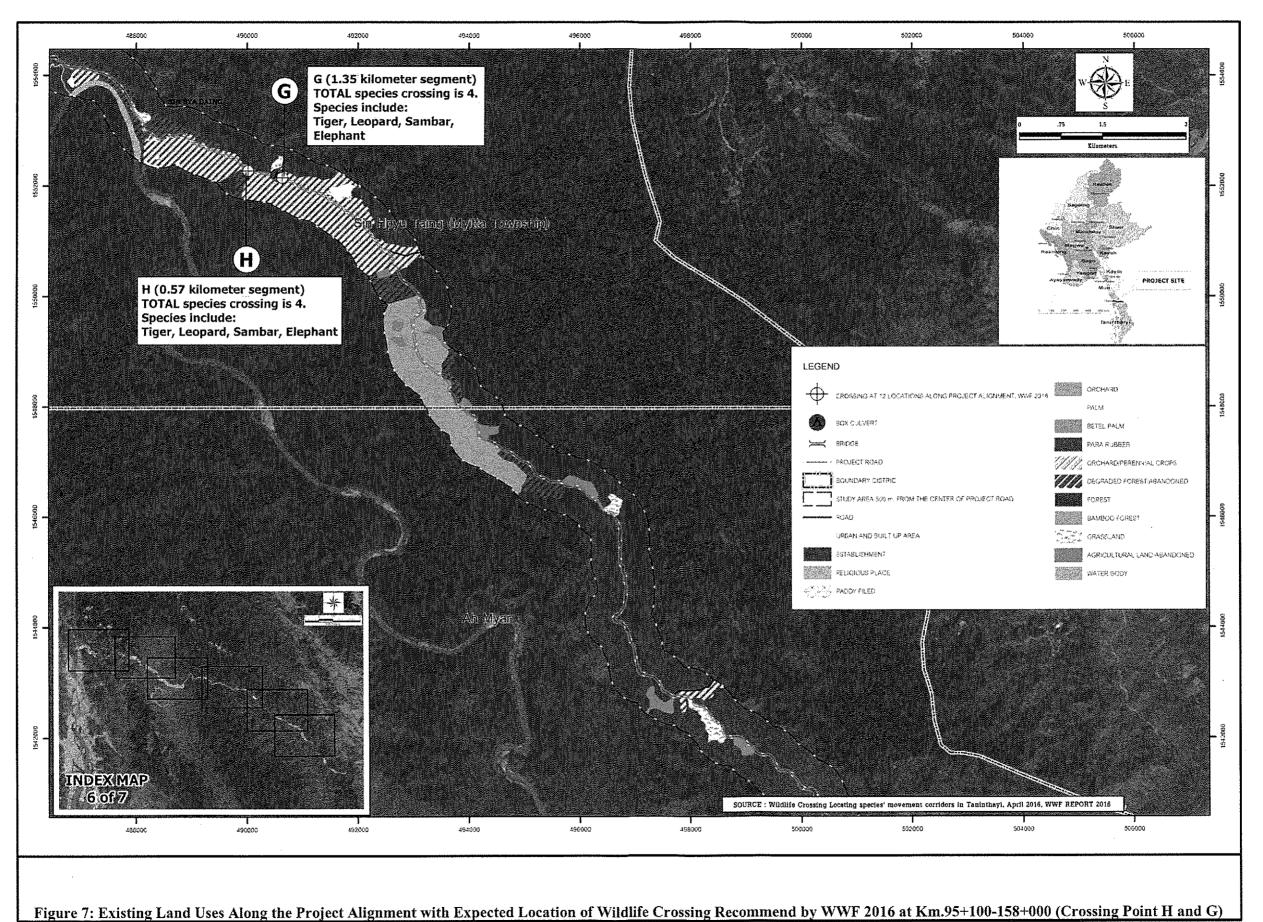

34+800

Category

Wildlife

Point

Station



Photo 2: At Km.34+ 900 / LT, RT, on 15 July 2016



Photo 2: At Km.34+ 900 / LT, RT, on 15 July 2016 (Cont'd)



Photo 3: At Km.35+ 900 / RT, on 15 July 2016

Length (km.)

End

Start

Wildlife Category

Point

Station



Photo 3: At Km.35+900 / RT, on 15 July 2016 (Cont'd)



Figure 3: Existing Land Uses Along the Project Alignment with Expected Location of Wildlife Crossing Recommend by WWF 2016 at Km.53+200-71+500 (Crossing Point I)



Photo 4: At Km.53 + 550 / LT, RT, on 15 July 2016





Photo 4: At Km.53 + 550 / LT, RT, on 15 July 2016 (Cont'd)

2 lane/Sophon\_s/16-08-59/base NUGWU landuse 3 edit16-08-59.mxd



VPK/ENV/RE5802/10P3144/RE619



VPK/ENV/RE5802/10P3144/RE619

2 lane/Sophon\_s/16-08-59/base 47MNW landuse 5 edit16-08-59.mxd





2 lane/Sophon s/16-08-59/base MURUU landuse 6 edit16-08-59.mxd



VPK/ENV/RE5802/10P3144/RE619



At Km.125+900 / LT, RT

Photo 5: At Km.126+350/LT, RT and At Km.125+900/LT, RT on 13 July 2016



Photo 6: At Km.127+100 / RT and at Km.126+700 / LT, RT on 13 July 2016

There are areas where topographical and existing environmental conditions are still suitable to be adjusted for crossing of wildlife species in the project vicinity. The project study team has taken the locations of bridge and culverts in the design into consideration with the data on potential wildlife crossing areas and tried to adapt the design and locations of the project structures for multi-purpose uses. For example, by some changes to the design, some bridges can accommodate a shelf for use by small mammals to cross u