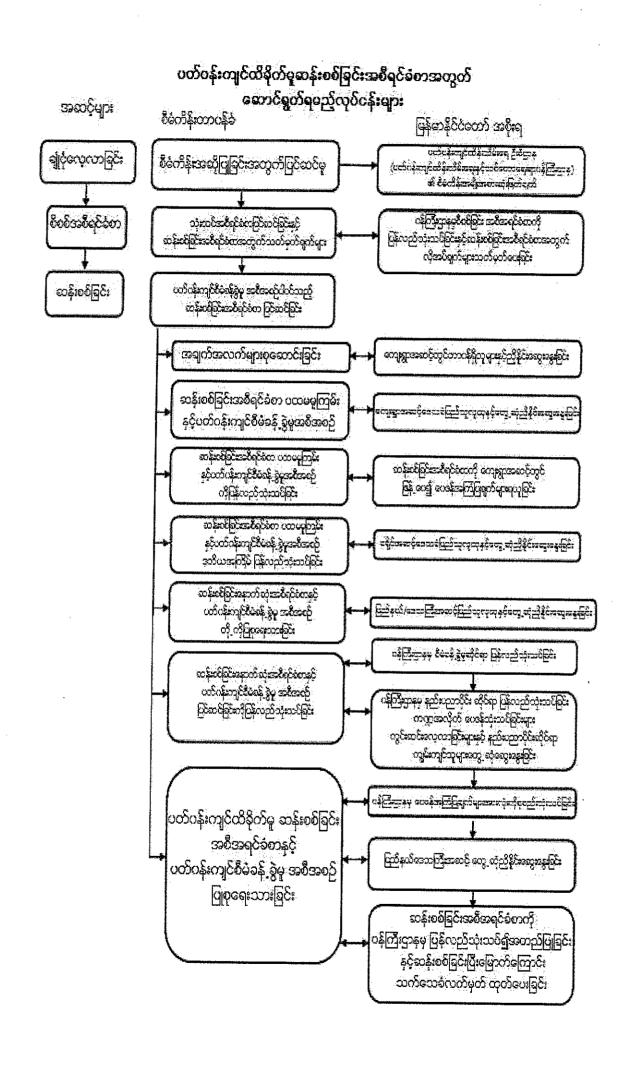

## Two-Land Road Project နှင့်ပတ်သက်သည့် Scoping Report တွင် အောက်ဖော်ပြပါအချက်များကို ထည့်သွင်းလိုက်နာဆောင်ရွက်ရန်

- (က) အခန်း (၁) စီမံကိန်းအကျဉ်းချုပ်အခန်းတွင် စီမံကိန်းအစီရင်ခံစာ အကျဉ်းချုပ် အား မြန်မာဘာသာဖြင့် ရေးသားပြုစုတင်ပြရန်၊
- (ခ) ပတ်ဝန်းကျင်ထိန်းသိမ်းရေးနည်းဥပဒေအရ ပတ်ဝန်းကျင်နှင့် လူမှုရေးထိခိုက်မှု ဆန်းစစ်ခြင်းများဆောင်ရွက်မည့် တတိယအဖွဲ့အစည်းသည် စီမံကိန်းအဆိုပြုသူ (သို့မဟုတ်) စိစစ်ခွင့်ပြုသည့်ပုဂ္ဂိုလ်မဟုတ်သည့် အဖွဲ့အစည်းများ ဖြစ်ရမည်ဟု ဖော်ပြပါရှိသဖြင့် ယခုအစီရင်ခံစာ၏ အခန်း (၂) Context of The Project တွင် ဖော်ပြထားသော Figure: ၂.၃.၁ Organization Chart for the EIA for Two Lane Road Linking the Dawei Special Economic Zone with Thai Border Project တွင် တတိယအဖွဲ့အစည်းများဖြစ်သော Team Consulting Engineering and Management Co., Ltd. နှင့် Total business Solution Co., Ltd. တို့သည် စီမံကိန်းအဆိုပြုသည့် အဖွဲ့အစည်း လက်အောက်တွင် ပါဝင် နေသကဲ့သို့ အဓိပ္ပါယ်သက်ရောက်နေပါသဖြင့် အဆိုပါ Organization Chart အား ပြန်လည်စိစစ်ရေးဆွဲရန်၊
- (ဂ) အခန်း (၃) Overview of The Policy, Legal and Institutional Framework အခန်း၏ ခေါင်းစဉ်ခွဲ (၃.၂.၃) Law and Regulations Related to Environmental Protection and Social Impact Management တွင် အောက်ပါ ဥပဒေ၊ နည်းဥပဒေ၊ ပြဋ္ဌာန်းချက်များအား ထည့်သွင်းဖော်ပြရန်နှင့် အကယ်၍ ဖောက်လုပ်မည့်လမ်းသည် သာဂရမြို့ဟောင်းအား ဖြတ်သန်းသွားမည် ဆိုပါက Heritage Impact Assessment ဆောင်ရွက်ရန်-
  - (၁) မြန်မာအထူးစီးပွားရေးစုန်ဥပဒေ(၂၀၁၄)