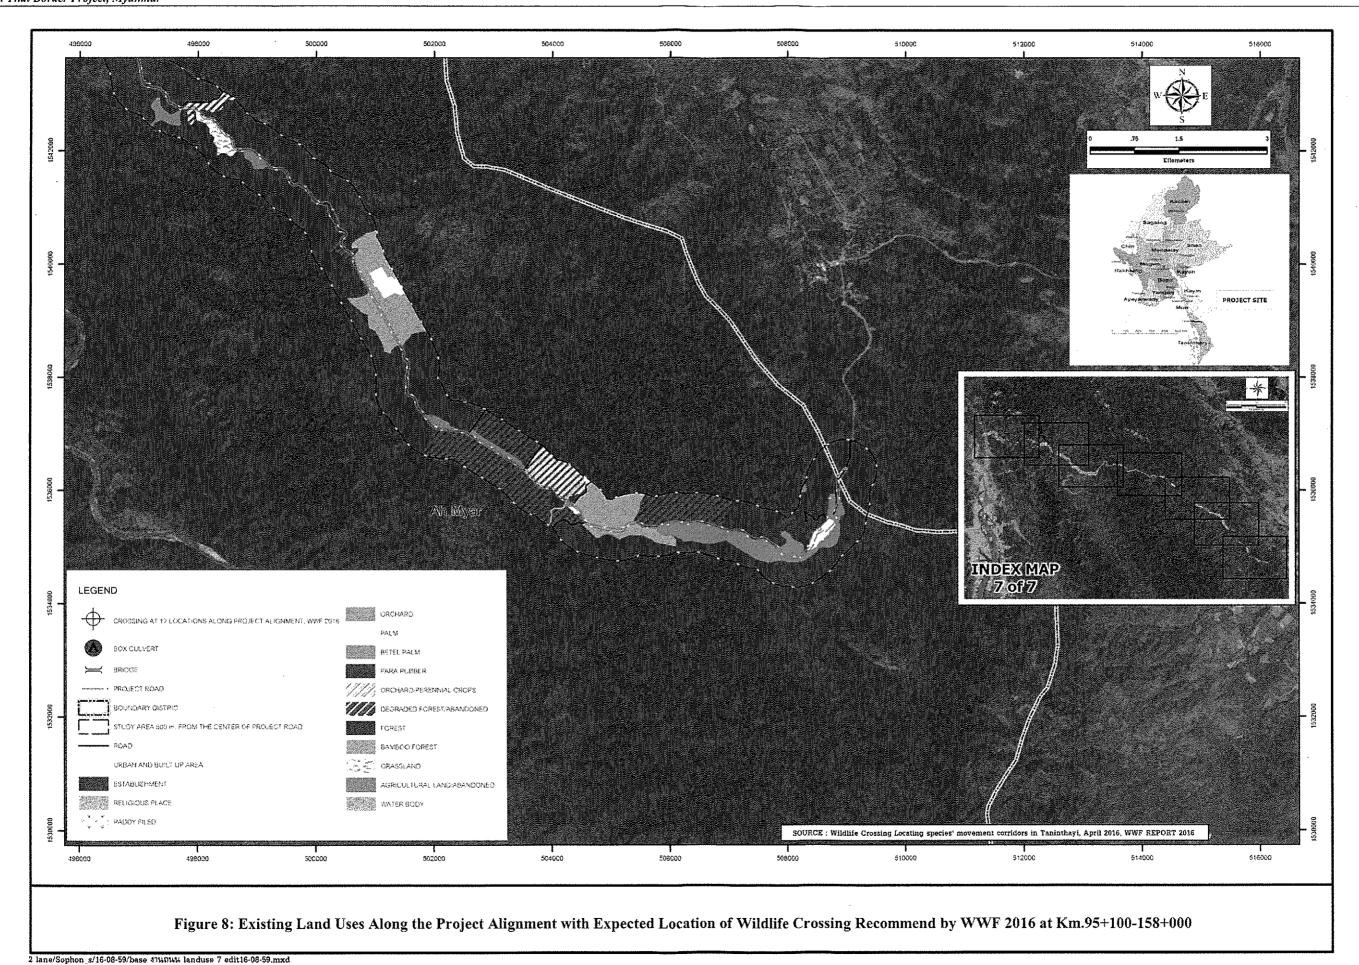

00 / LT, RT, on 15 July 2016



Photo 2: At Km.34+ 900 / LT, RT, on 15 July 2016 (Cont'd)



Photo 3: At Km.35+ 900 / RT, on 15 July 2016

Length (km.)

End

Start

Wildlife Category

Point

Station



Photo 3: At Km.35+900 / RT, on 15 July 2016 (Cont'd)



Figure 3: Existing Land Uses Along the Project Alignment with Expected Location of Wildlife Crossing Recommend by WWF 2016 at Km.53+200-71+500 (Crossing Point I)



Photo 4: At Km.53 + 550 / LT, RT, on 15 July 2016





Photo 4: At Km.53 + 550 / LT, RT, on 15 July 2016 (Cont'd)

2 lane/Sophon\_s/16-08-59/base NUGWU landuse 3 edit16-08-59.mxd



VPK/ENV/RE5802/10P3144/RE619



VPK/ENV/RE5802/10P3144/RE619

2 lane/Sophon\_s/16-08-59/base 47MNW landuse 5 edit16-08-59.mxd





2 lane/Sophon s/16-08-59/base MURUU landuse 6 edit16-08-59.mxd



VPK/ENV/RE5802/10P3144/RE619



At Km.125+900 / LT, RT

Photo 5: At Km.126+350/LT, RT and At Km.125+900/LT, RT on 13 July 2016



Photo 6: At Km.127+100 / RT and at Km.126+700 / LT, RT on 13 July 2016

There are areas where topographical and existing environmental conditions are still suitable to be adjusted for crossing of wildlife species in the project vicinity. The project study team has taken the locations of bridge and culverts in the design into consideration with the data on potential wildlife crossing areas and tried to adapt the design and locations of the project structures for multi-purpose uses. For example, by some changes to the design, some bridges can accommodate a shelf for use by small mammals to cross underneath; a culvert designed for storm water or drainage pipe cou