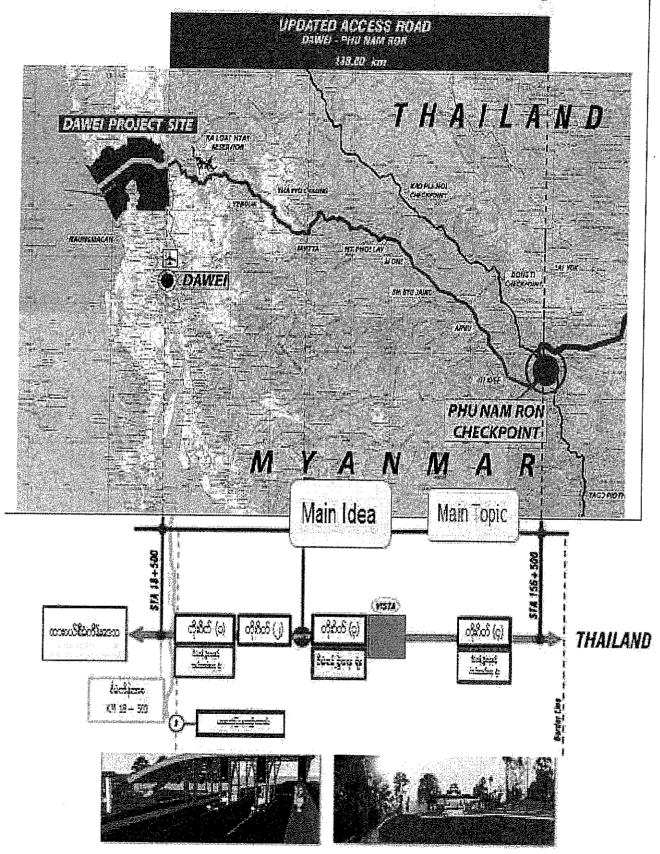

#### Road Link

The existing Road Link is 132 km serve to connect the Sea Port and Dawei Industrial Estate to Phu Nam Ron Checkpoint in Kanchanaburi province. The Road Link starts at Na Bu Le village just before the Dawei River runs eastward through villages and forests and across rivers to Hti Khee village adjacent to the Phu Nam Ron Checkpoint. The Road Link could be defined to consist of 3 sections, namely: Section 1 connecting from DSEZ to Myitta District, Section 2 and Section 3 links from Myitta to the Myanmar-Thailand Border at Hti Khee, Myanmar and Phu Nam Ron, Kanchanaburi Province, Thailand.

# C. PROPOSED DEVELOPMENT UNDER PHASE A OF THE IPDP Road Upgrading (Two Lane Road)

The existing two-lane, unpaved road from the Thai border to DSEZ will need to be upgraded to meet Class 4 Highway Design Standards of the Department of Highways (DOH), Thailand. The road upgrading will cover the entire length of 138 km with two 3.5 m wide traffic lanes (7 m. of carriage roadway width), 1 m pave shoulder (7 metres traffic lanes (2@3.50) on 9.0 metres (2@1.0) single surface treatment paved surface shoulder), and 40 m right of way. The upgrading will start from DSEZ at Sta. 18+500 to Sta. 156+500 at the Thai-Myanmar border. The upgrading works will include: