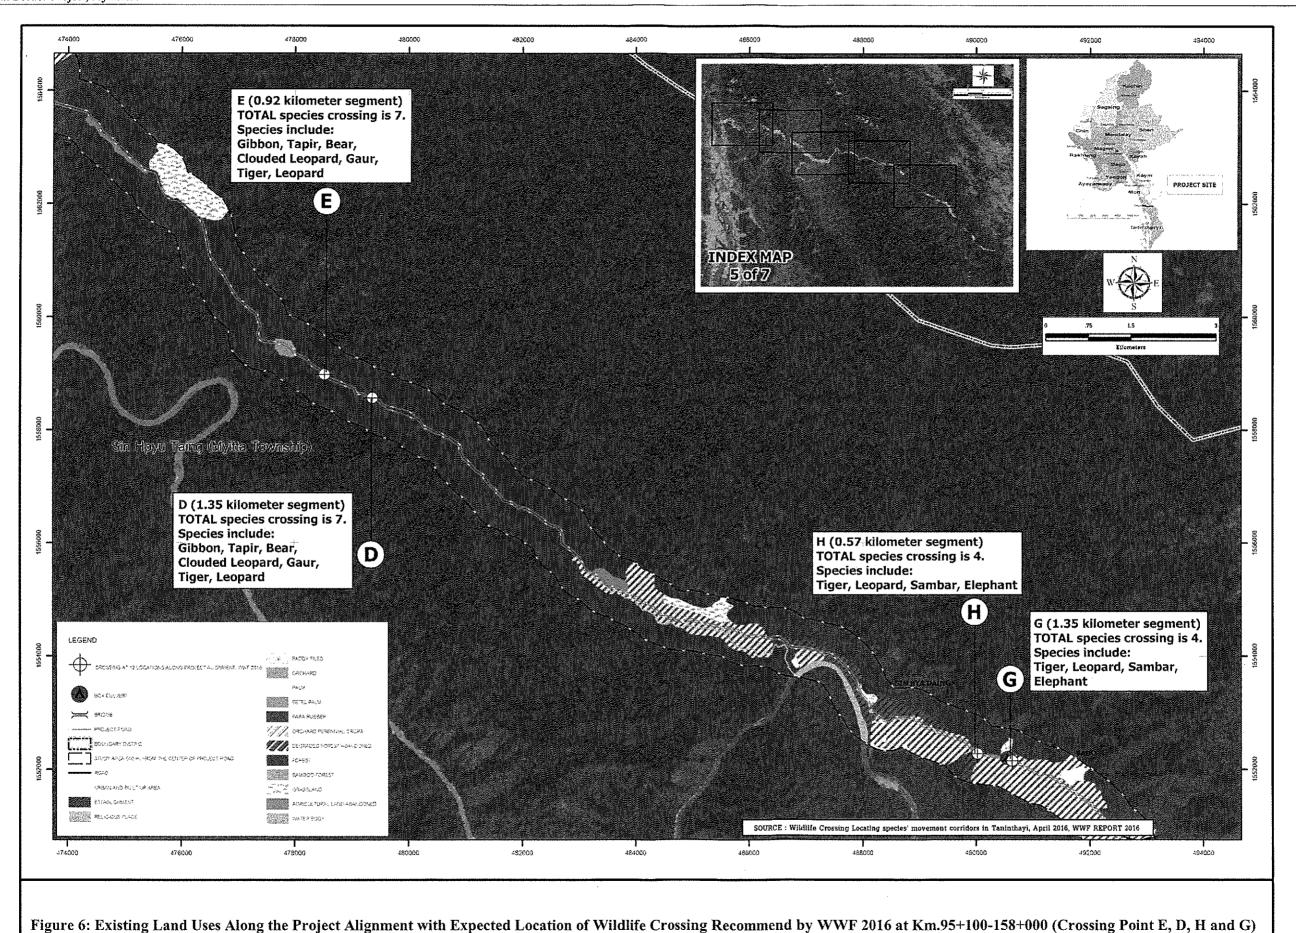

t 34+800

Category

Wildlife

Point

Station



Photo 2: At Km.34+ 900 / LT, RT, on 15 July 2016



Photo 2: At Km.34+ 900 / LT, RT, on 15 July 2016 (Cont'd)



Photo 3: At Km.35+ 900 / RT, on 15 July 2016

Length (km.)

End

Start

Wildlife Category

Point

Station



Photo 3: At Km.35+900 / RT, on 15 July 2016 (Cont'd)



Figure 3: Existing Land Uses Along the Project Alignment with Expected Location of Wildlife Crossing Recommend by WWF 2016 at Km.53+200-71+500 (Crossing Point I)



Photo 4: At Km.53 + 550 / LT, RT, on 15 July 2016





Photo 4: At Km.53 + 550 / LT, RT, on 15 July 2016 (Cont'd)

2 lane/Sophon\_s/16-08-59/base NUGWU landuse 3 edit16-08-59.mxd



VPK/ENV/RE5802/10P3144/RE619



VPK/ENV/RE5802/10P3144/RE619

2 lane/Sophon\_s/16-08-59/base 47MNW landuse 5 edit16-08-59.mxd





2 lane/Sophon s/16-08-59/base MURUU landuse 6 edit16-08-59.mxd



VPK/ENV/RE5802/10P3144/RE619



At Km.125+900 / LT, RT

Photo 5: At Km.126+350/LT, RT and At Km.125+900/LT, RT on 13 July 2016



Photo 6: At Km.127+100 / RT and at Km.126+700 / LT, RT on 13 July 2016

There are areas where topographical and existing environmental conditions are still suitable to be adjusted for crossing of wildlife species in the project vicinity. The project study team has taken the locations of bridge and culverts in the design into consideration with the data on potential wildlife crossing areas and tried to adapt the design and locations of the project structures for multi-purpose uses. For example, by some changes to the design, some bridges can accommodate a shelf for use by small mammals to cross