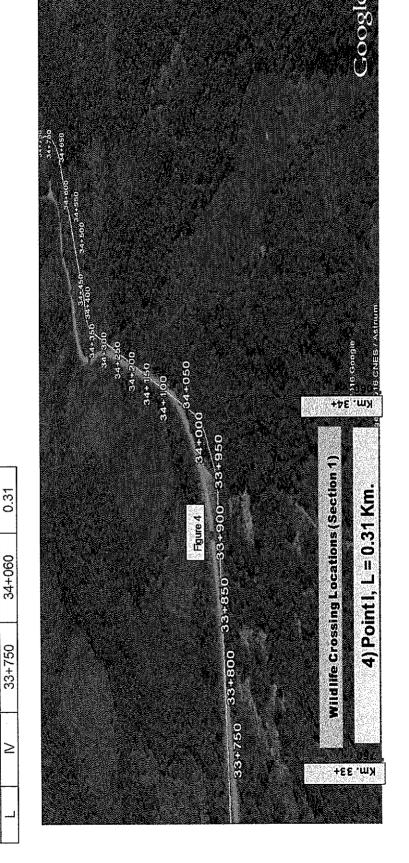

#### Road Link

The existing Road Link is 132 km serve to connect the Sea Port and Dawei Industrial Estate to Phu Nam Ron Checkpoint in Kanchanaburi province. The Road Link starts at Na Bu Le village just before the Dawei River runs eastward through villages and forests and across rivers to Hti Khee village adjacent to the Phu Nam Ron Checkpoint. The Road Link could be defined to consist of 3 sections, namely: Section 1 connecting from DSEZ to Myitta District, Section 2 and Section 3 links from Myitta to the Myanmar-Thailand Border at Hti Khee, Myanmar and Phu Nam Ron, Kanchanaburi Province, Thailand.

# C. PROPOSED DEVELOPMENT UNDER PHASE A OF THE IPDP Road Upgrading (Two Lane Road)

The existing two-lane, unpaved road from the Thai border to DSEZ will need to be upgraded to meet Class 4 Highway Design Standards of the Department of Highways (DOH), Thailand. The road upgrading will cover the entire length of 138 km with two 3.5 m wide traffic lanes (7 m. of carriage roadway width), 1 m pave shoulder (7 metres traffic lanes (2@3.50) on 9.0 metres (2@1.0) single surface treatment paved surface shoulder), and 40 m right of way. The upgrading will start from DSEZ at Sta. 18+500 to Sta. 156+500 at the Thai-Myanmar border. The upgrading works will include: