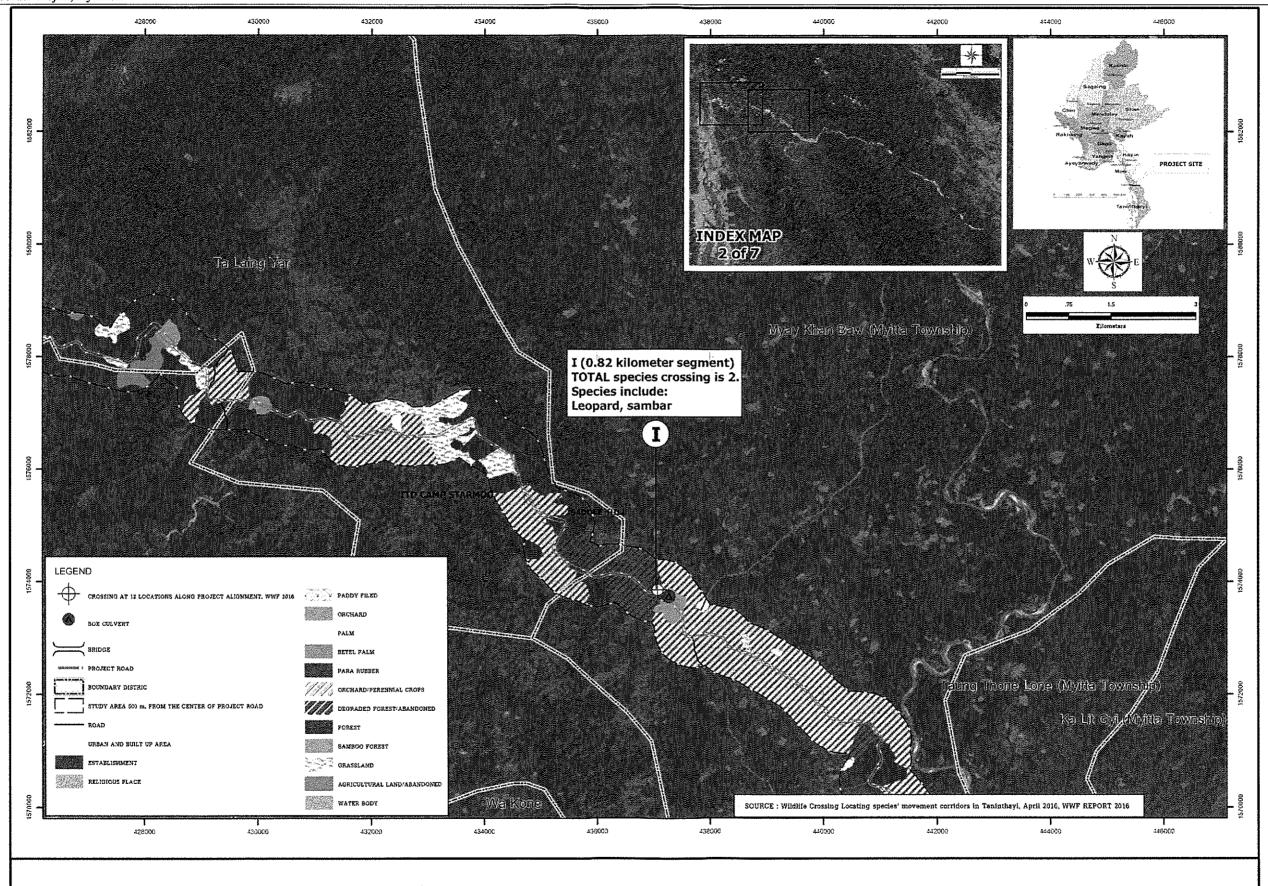

#### Road Link

The existing Road Link is 132 km serve to connect the Sea Port and Dawei Industrial Estate to Phu Nam Ron Checkpoint in Kanchanaburi province. The Road Link starts at Na Bu Le village just before the Dawei River runs eastward through villages and forests and across rivers to Hti Khee village adjacent to the Phu Nam Ron Checkpoint. The Road Link could be defined to consist of 3 sections, namely: Section 1 connecting from DSEZ to Myitta District, Section 2 and Section 3 links from Myitta to the Myanmar-Thailand Border at Hti Khee, Myanmar and Phu Nam Ron, Kanchanaburi Province, Thailand.