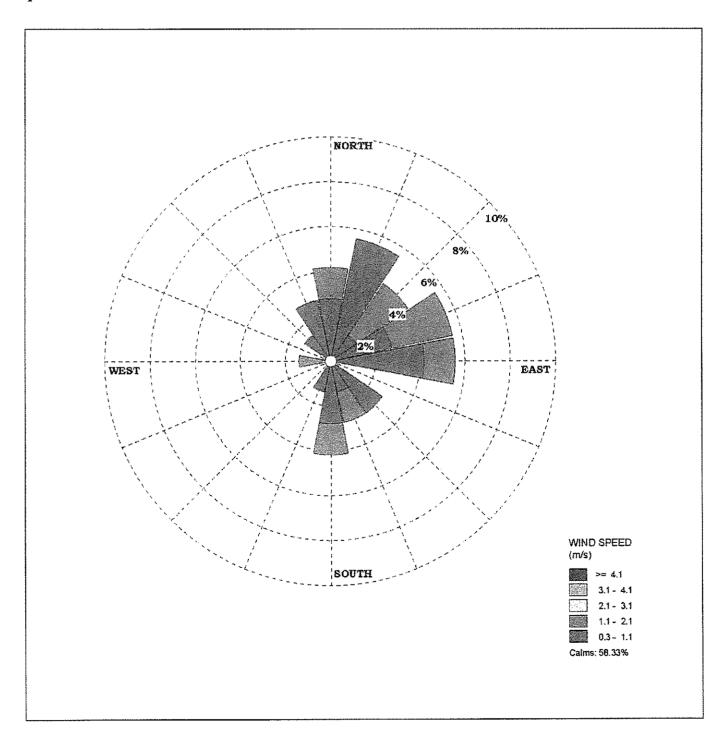

# 5.0 Description of the Surrounding Environment

- 5.1 Setting the Study Limits
- 5.2 Physical Components
  - 5.2.1 Climate/Meteorology (including climate change)
    - 5.2.1.1 Methodology
    - 5.2.1.2 Description
  - 5.2.2 Topography
  - 5.2.3 Geology/Seismology
  - 5.2.4 Soils
  - 5.2.5 Natural Hazards
  - 5.2.6 Hydrology
  - 5.2.7 Erosion and Sedimentation
  - 5.2.8 Surface and Groundwater Quality
  - 5.2.9 Mineral Resources
  - 5.2.10 Noise and Vibration
  - 5.2.11 Air Quality
  - 5.2.12 Mapping
- 5.3 Biological Components
  - 5.3.1 Terrestrial Ecology/Wildlife
  - 5.3.2 Forest/Vegetation Cover
  - 5.3.3 Aquatic Biota and Habitats
  - 5.3.4 Wetlands
  - 5.3.5 Protected Areas
  - 5.3.6 Biodiversity
  - 5.3.7 Mapping
- 5.4 Socio-Economic Components
  - 5.4.1 Administrative Organizations and Limits
  - 5.4.2 Land Use
  - 5.4.3 Social Profile
    - 5.4.3.1 Demography
    - 5.4.3.2 Communities
    - 5.4.3.3 Education
    - 5.4.3.4 Vulnerable Groups
    - 5.4.3.5 Minority Groups
    - 5.4.3.6 Gender Situation
    - 5.4.3.7 Religion