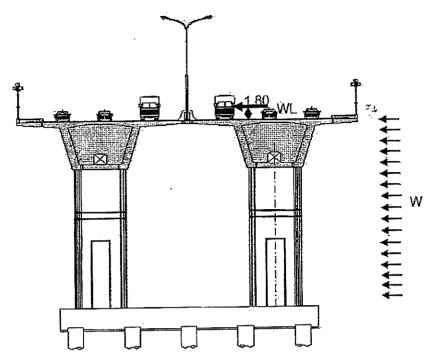

# C. PROPOSED DEVELOPMENT UNDER PHASE A OF THE IPDP Road Upgrading (Two Lane Road)

The existing two-lane, unpaved road from the Thai border to DSEZ will need to be upgraded to meet Class 4 Highway Design Standards of the Department of Highways (DOH), Thailand. The road upgrading will cover the entire length of 138 km with two 3.5 m wide traffic lanes (7 m. of carriage roadway width), 1 m pave shoulder (7 metres traffic lanes (2@3.50) on 9.0 metres (2@1.0) single surface treatment paved surface shoulder), and 40 m right of way. The upgrading will start from DSEZ at Sta. 18+500 to Sta. 156+500 at the Thai-Myanmar border. The upgrading works will include:

- Road pavement with asphalt
- Re-alignment and improvement of some sections
- · Construction of bridges and structures crossing water courses
- Construction of road drainage and structures for protection of erosion and land/rock slide at vulnerable sections
  - Rest and service areas and toll booths on each end of the road