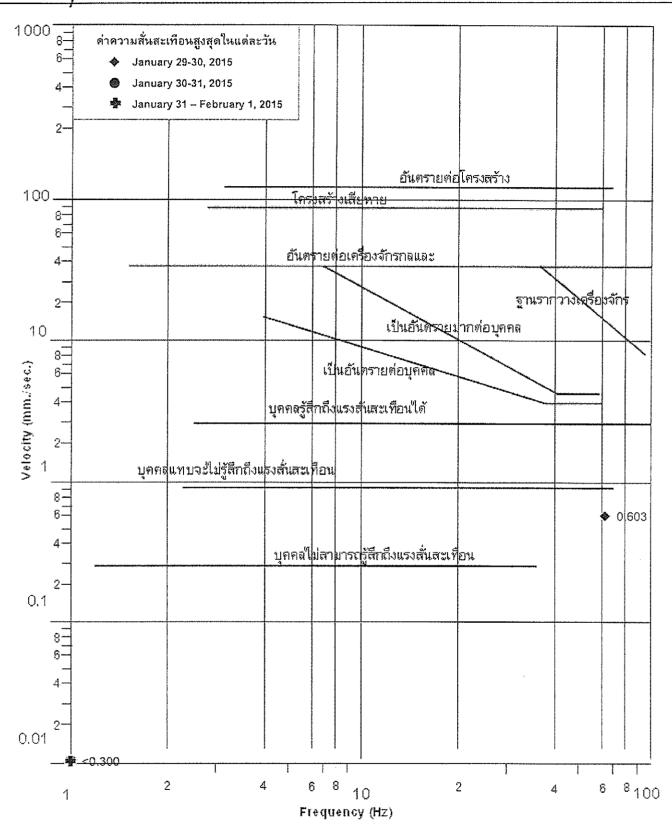

30, 2015           | 0.603 (Vert)      | 64             | 0,603 (Vert)      | 64             |
| January 30-31, 2015           | <0.300            | N/A            | <0.300            | N/A            |
| January 31 - February 1, 2015 | <0.300            | N/A            | <0.300            | N/A            |

Remark: \* Tran

Transverse Geophone (แรงสันสะเทือนในแนวแกนตามขวาง)

Vertical Geophone (แรงสันละเพื่อนในแนวแกนดึง) Longitudinal Geophone (แรงสันสะเพื่อนในแนวแกนตามยาว) Vert

Long

Not Available (ไม่สามารถระบทวามถิ่นละระยะการขจัดที่เกิดขึ้นได้)

Analyst No.2-099-9-4849

Laboratory Registered So. 2-1990

(Ms.Panicha Promchai)

Lab. Supervisor No.7-099-ก-2414

Toongsonghong, Laksi, Bangkok 10210 Tel. 0-2954-7745-6 Fax 0-2954-7747

E-mail: envi@enviresearch.co.th www.enviresearch.co.th



รูปที่ 1 ผลการตรวจวัดความสั้นสะเทือนสูงสุด บริเวณ Base 1 เทียบกับมาตรฐานความสั้นสะเทือนที่มีต่อมนุษย์ของ Department of the Navy Naval Facilities Engineering Command, Design manual 7.3 (NAVFAC DM-7.3) ตรวจวัตระหว่างวันที่ 29 มกราคม – 1 กุมภาพันธ์ 2558

E-mail: envi@enviresearch.co.th

www.enviresearch.co.th



เต้นที่ 1 = อาคารที่ใช้หรือออกแบบเพื่อใช้ในทางอุตสาหกรรมและพานิชยกรรม

เส้นที่ 2 = อาคารที่พักอาศัยหรือออกแบบเพื่อใช้ในการอยู่อาศัย

เล้นที่ 3 = โครงสร้างอาคารที่สามารถรับแรงสั่นสะเพื่อนได้น้อย

รูปที่ 2 ผลการตรวจวัดความสั้นสะเทือนสูงสุด บริเวณ Base 1 เทียบกับมาตรฐานความสั้นสะเทือนต่อสิ่งปลูกสร้างของ DIN4150 ประเทศเยอรมันนี้ ตรวจวัดระหว่างวันที่ 29 มกราคม – 1 กุมภาพันธ์ 2558

### Appendix 5E

Result of Water Quality Measurement

### WATER AND WASTEWATER ANALYSIS REPORT

CLIENT NAME: