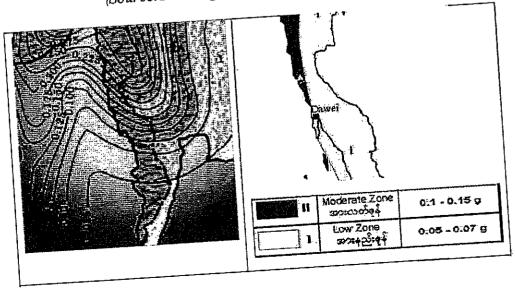

ce constructed to a given vertical grade, the highway cannot be upgraded to a lesser gradient without the loss of the entire initial investment. The minimum vertical curve length shall be based on the algebraic difference in grades, the design speed and the minimum stopping sight distance. For this project, the adopted vertical gradient is shown in Table 1 above.

### Earthquake Loading Analysis

Earthquake loading is also the issue due to the fact that there are some differences in ground acceleration between two studies, a probabilistic seismic hazard map of Thailand (Pennung Warnitchai and Lisantono) (see Figure 1) and another one done by Myanmar Earthquake committee as shown in Figure 2.



Figure 1: Example of PGA for 475 Years Return Period (Source: PennungWarnitchai and Lisantono)



#### Figure 2: Comparison of Peak Ground Acceleration

There are three major sources on earthquake design criteria which are adopted to be applied to bridge and building design in Thailand as follow:

- Building Control Act. Related to Earthquake Design, 2007
- Standard of Earthquake for Building Design DPT.1302 by Department of Public Works and Town & Country Planning, 2009
  - AASHTO LRFD Bridge and Design Specifications, 2007

Earthquake designed by AASHTO LRFD gives deep and direct details to the design of bridge and viaduct. However, acceleration coefficient map is required for the specific area. Based on careful consideration and selection, contour map produced by Dr. Pennung Warnitchai and Lisantono with 10% probability of exceeding in 50 years (Return Period of 475 Years) is adop