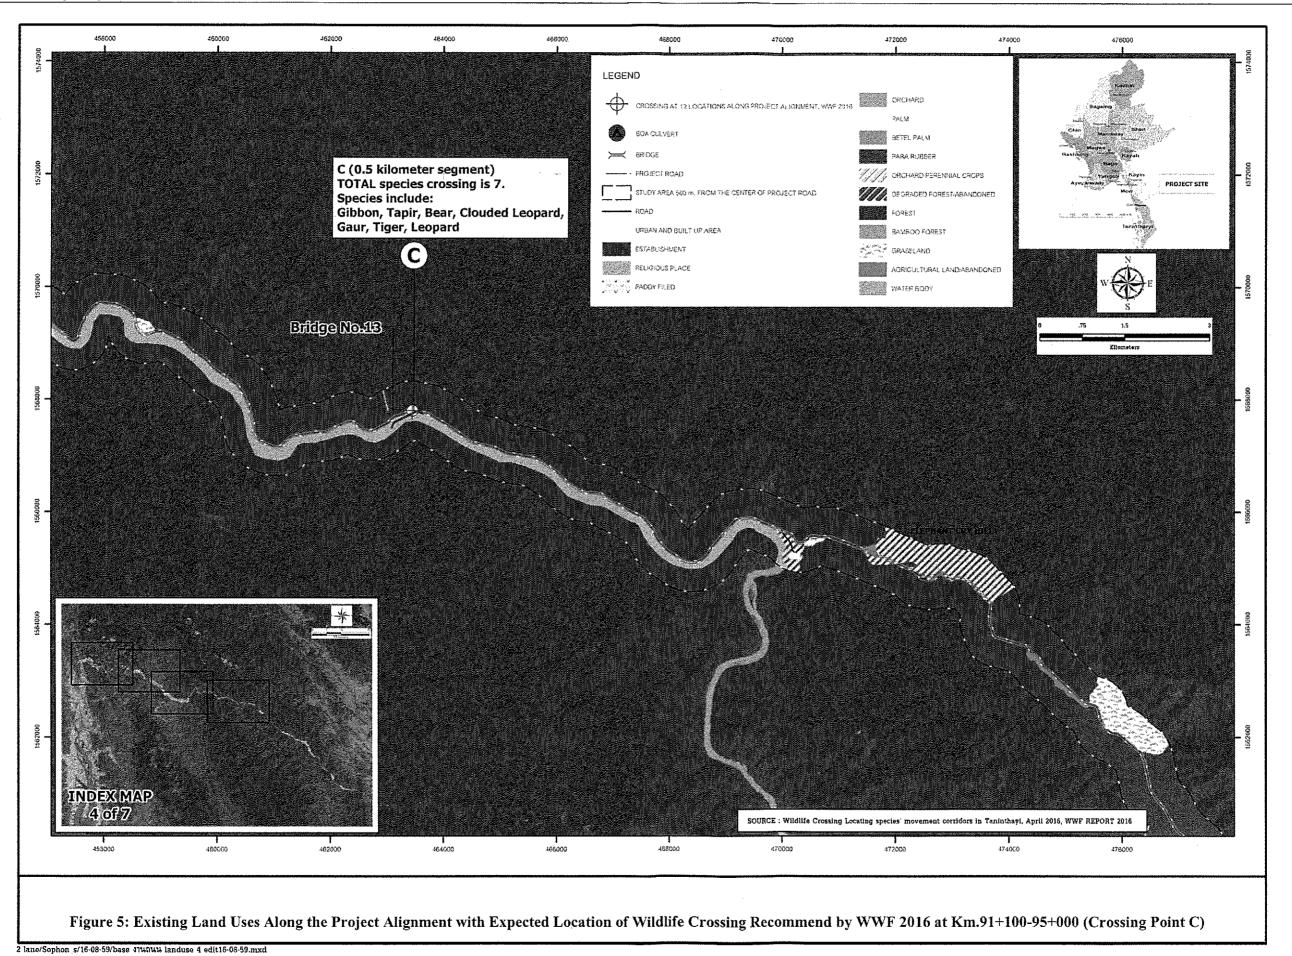

ategory

Wildlife



Photo 1: At Km.33+ 900 / LT, RT on 15 July 2016 (Cont'd)



End 35+540

Start 34+800

Category

Wildlife

Point

Station



Photo 2: At Km.34+ 900 / LT, RT, on 15 July 2016



Photo 2: At Km.34+ 900 / LT, RT, on 15 July 2016 (Cont'd)



Photo 3: At Km.35+ 900 / RT, on 15 July 2016

Length (km.)

End

Start

Wildlife Category

Point

Station



Photo 3: At Km.35+900 / RT, on 15 July 2016 (Cont'd)



Figure 3: Existing Land Uses Along the Project Alignment with Expected Location of Wildlife Crossing Recommend by WWF 2016 at Km.53+200-71+500 (Crossing Point I)



Photo 4: At Km.53 + 550 / LT, RT, on 15 July 2016





Photo 4: At Km.53 + 550 / LT, RT, on 15 July 2016 (Cont'd)

2 lane/Sophon\_s/16-08-59/base NUGWU landuse 3 edit16-08-59.mxd



VPK/ENV/RE5802/10P3144/RE619



VPK/ENV/RE5802/10P3144/RE619

2 lane/Sophon\_s/16-08-59/base 47MNW landuse 5 edit16-08-59.mxd





2 lane/Sophon s/16-08-59/base MURUU landuse 6 edit16-08-59.mxd



VPK/ENV/RE5802/10P3144/RE619



At Km.125+900 / LT, RT

Photo 5: At Km.126+350/LT, RT and At Km.125+900/LT, RT on 13 July 2016



Photo 6: At Km.127+100 / RT and at Km.126+700 / LT, RT on 13 July 2016

There are areas where topographical and existing environmental conditions are still suitable to be adjusted for crossing of wildlife species in the project vicinity. The project study team has taken the locations of bridge and culverts in the design into consideration with the data on potential wildlife crossing areas and tried to adapt the design and locations of the project structures for multi-purpose uses. For example, by s