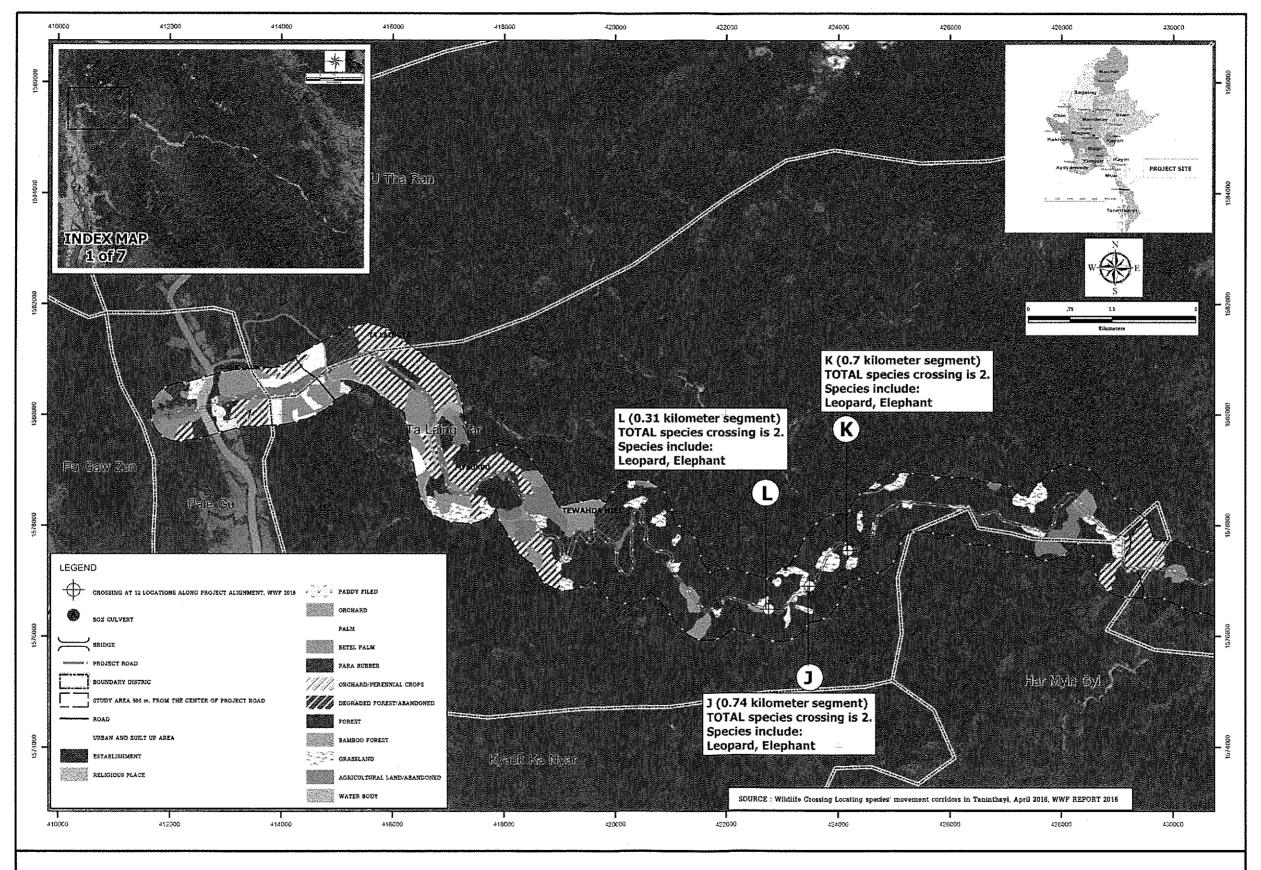

|
| C                  | km.91+100-95+000  | Forest, orchard, grassland (see Figure 5)                                                                                                                                                                                                                                                       |
| E, D, H, G         | km.95+100-158+000 | Forest, degraded forest, orchard, abandoned agricultural land, grassland, community and built-up area, para rubber plantation, ITD construction camp site and bamboo forest. The proportion between forest and disturbed area range between 50:50 and 60:40 (see Figure 6, 7, 8 and Photo 5, 6) |



Figure 2: Existing Land Uses Along the Project Alignment with Expected Location of Wildlife Crossing Recommend by WWF 2016 at Km.18+500-53+200 (Crossing Point J, K and L)

2 lane/Sophon\_s/16-09-59/base \*TWBWW landuse1 edit16-09-59.mxd



Photo 1: At Km.33+ 900 / LT, RT on 15 July 2016

Point

(km.)

Station

Start

Category

Wildlife



Photo 1: At Km.33+ 900 / LT, RT on 15 July 2016 (Cont'd)



End 35+540

Start 34+800

Category

Wildlife

Point

Station



Photo 2: At Km.34+ 900 / LT, RT, on 15 July 2016



Photo 2: At Km.34+ 900 / LT, RT, on 15 July 2016 (Cont'd)



Photo 3: At Km.35+ 900 / RT, on 15 July 2016

Length (km.)

End

Start

Wildlife Category

Point

Station



Photo 3: At Km.35+900 / RT, on 15 July 2016 (Cont'd)



Figure 3: Existing Land Uses Along the Project Alignmen