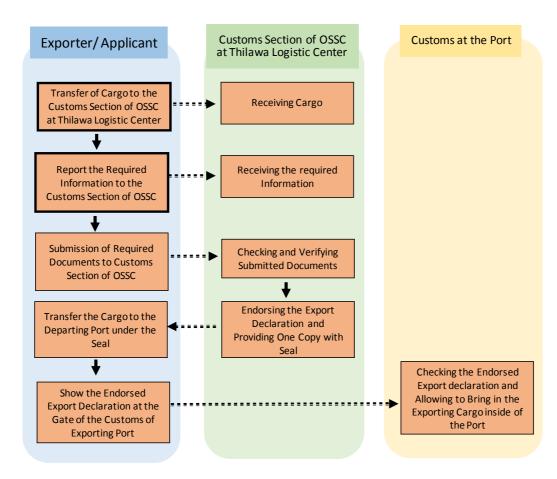

### i) Export to overseas

| Necessary Documents     | 1. | Export Declaration (FORM-CT3)                                 |
|-------------------------|----|---------------------------------------------------------------|
| submitted by Applicant  | 2. | Proforma Invoice                                              |
|                         | 3. | Packing List                                                  |
|                         | 4. | Original L/C (Letter of Credit)                               |
|                         | 5. | Shipping Instruction/Booking Note                             |
|                         | 6. | Import Declaration is required to be shown for the return or  |
|                         |    | repair of the products which were previously imported.        |
| Actual Procedures       | 1. | Exporter consigns the container or cargo and transfer to the  |
| (Job Flow by Officials) |    | Customs Section of OSSC at Thilawa Logistics Center.          |
|                         | 2. | Exporter reports to the Customs Section of OSSC the           |
|                         |    | information such as exporter's information, cargo details and |
|                         |    | shipping advice through e-system.                             |
|                         | 3. | Exporter/applicant submits required documents to the Customs  |

|            | <ul> <li>Section of OSSC.</li> <li>4. After verifying the submitted documents and if no irregularity is found, the Customs Section of OSSC endorses the Export Declaration and provides one copy to the exporter and releases the cargo with seal.</li> <li>5. Exporter forwards the cargo to the departing port under the seal.</li> <li>6. Exporter shows the endorsed Export Declaration at the gate of the Customs of exporting port to bring in the exporting cargo inside.</li> </ul> |
|------------|---------------------------------------------------------------------------------------------------------------------------------------------------------------------------------------------------------------------------------------------------------------------------------------------------------------------------------------------------------------------------------------------------------------------------------------------------------------------------------------------|
| Fees       | See Appendix 1: List of Fees                                                                                                                                                                                                                                                                                                                                                                                                                                                                |
| Time Frame | TBA                                                                                                                                                                                                                                                                                                                                                                                                                                                                                         |
| Remarks    | None                                                                                                                                                                                                                                                                                                                                                                                                                                                                                        |

Figure-Export to Overseas

ii) Export by free zone investors to Promotion Zone or Domestic Tariff Area

| Necessary Documents     | 1. | Export Declaration (FORM-CT3)                                 |
|-------------------------|----|---------------------------------------------------------------|
| submitted by Applicant  | 2. | Proforma Invoice                                              |
|                         | 3. | Packing List                                                  |
|                         | 4. | A copy of Sales Contract                                      |
|                         | 5. | Import Declaration is required to be shown for the return or  |
|                         |    | repair of the products which were previously imported.        |
| Actual Procedures       | 1. | Exporter consigns the container and transfer to the Customs   |
| (Job Flow by Officials) |    | Section of OSSC at Thilawa Logistics Center.                  |
|                         | 2. | Exporter reports to the Customs Section of OSSC the           |
|                         |    | information such as exporter's information, cargo details and |