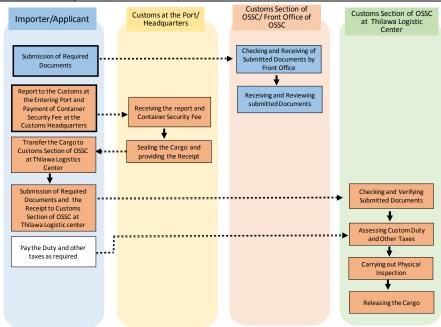

### i) Import from overseas

| 1) Import from overseas |                                                                            |  |
|-------------------------|----------------------------------------------------------------------------|--|
| Necessary Documents     | 1. Import Declaration (FORM-CT2)                                           |  |
| submitted by Applicant  | 2. Proforma Invoice                                                        |  |
|                         | 3. Packing list                                                            |  |
|                         | 4. Original L/C (Letter of Credit)                                         |  |
|                         | 5. Bill of Lading (B/L) or Air Waybill (AWB)                               |  |
| Actual Procedures       | 1. Importer/applicant reports to the Customs Section of OSSC either in     |  |
| (Job Flow by Officials) | person or online the information such as Importer's information,           |  |
|                         | cargo details and shipping advice.                                         |  |
|                         | 2. Importer/applicant reports to the Customs at the entering port the      |  |
|                         | cargo's destination as Thilawa SEZ and pays the container security         |  |
|                         | fee at the Financial Dept. of Customs Headquarters.                        |  |
|                         | 3. After the Customs at the port seals the cargo, importer may transfer    |  |
|                         | the cargo to Thilawa Logistics Center.                                     |  |
|                         | 4. Importer/applicant submits required documents to the Customs            |  |
|                         | Section of OSSC at Thilawa Logistics Center, together with the             |  |
|                         | receipt of security fee.                                                   |  |
|                         | 5. The Customs Section of OSSC verifies the submitted documents and        |  |
|                         | assesses the duty and other taxes.                                         |  |
|                         | 6. Importer/applicant pays the duty and the other taxes when required.     |  |
|                         | 7. Customs officers checks if the seal is unbroken and carry out the       |  |
|                         | physical inspection when needed.                                           |  |
|                         | 8. Customs officer releases the cargo when satisfied.                      |  |
| Fees                    | See Appendix 1: List of Fees                                               |  |
| Time Frame              | - 100 minutes for document inspection (assessment of duty)                 |  |
|                         | - 60 minutes for physical inspection of a cargo                            |  |
| Remarks                 | - X-ray screening of cargo shall be carried out at the entering port until |  |
|                         | x-ray inspection becomes available in Thilawa Logistics Center.            |  |
|                         | - Online payment for customs duty and other taxes will be available        |  |
|                         | after the introduction of MACCS (Myanmar Automatic Cargo                   |  |
|                         | Clearance System).                                                         |  |
|                         |                                                                            |  |

Figure-Import from Overseas

ii) Import by free zone investors from Promotion Zone or Domestic Tariff Area

| inport by free zone investors from Fromotion zone of Domestic farm fired |                                                                        |  |
|--------------------------------------------------------------------------|------------------------------------------------------------------------|--|
| Necessary Documents                                                      | 1. Import Declaration (FORM-CT2)                                       |  |
| submitted by Applicant                                                   | 2. Proforma Invoice                                                    |  |
|                                                                          | 3. Packing list                                                        |  |
|                                                                          | 4. A copy of Sales Contract                                            |  |
|                                                                          | 5. Letter of Credit                                                    |  |
| Actual Procedures                                                        | 1. Importer/applicant reports to the Customs Section of OSSC either in |  |
| (Job Flow by Officials)                                                  | person or online the information such as Importer's information,       |  |
|                                                                          | cargo details and shipping advice.                                     |  |
|                                                                          | 2. Importer/applicant submits required documents to the Customs        |  |
|                                                                          | Section of OSSC at Thilawa Logistics Center.                           |  |
|                                                                          | 3. The Customs Section of OSSC verifies the submitted documents.       |  |
|                                                                          | 4. Customs officers carry out the physical inspection when needed.     |  |
|                                                                          | 5. Customs officer releases the cargo when satisfied.                  |  |
| Fees                                                                     | See Appendix 1: List of Fees                                           |  |
| Time Frame                                                               | - 100 minutes for document inspection (assessment of duty)             |  |
|                                                                          | - 60 minutes for physical inspection of a cargo                        |  |
| Remarks                                                                  | None                                                                   |  |