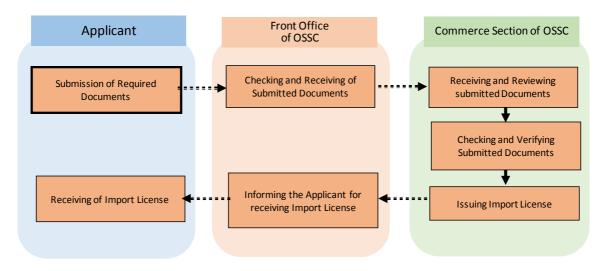

#### 1-3) Import License

1) Import License shall not be required for the import of goods which have been previously registered with the Management Committee.

2) When an investor requires to obtain the import license for their own reason, the investor shall apply through the following procedures

| Necessary Documents to be | 1. Cover Letter                                        |
|---------------------------|--------------------------------------------------------|
| submitted by applicant    | 2. Application Form (FORM-CM1-1)                       |
|                           | 3. Proforma Invoice                                    |
|                           | 4. Sale Contract                                       |
|                           | 5. Copy of Exporter/ Importer Registration             |
| Actual Procedures         | 1. An applicant submits the necessary documents to the |
|                           | Front Office of OSSC.                                  |
|                           | 2. An officer from Commerce Section at OSSC checks     |
|                           | documents and issues the import license.               |
| Application Fee           | None                                                   |
| Time Frame                | 1 day                                                  |

Figure-Procedure for Import License