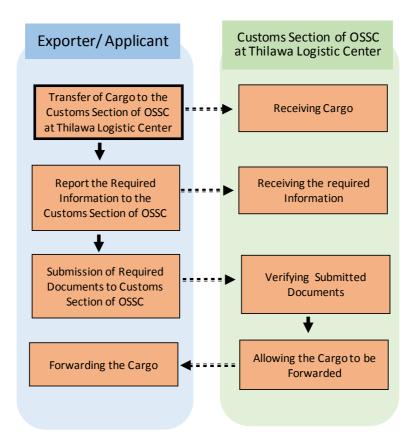

Figure-Export by Free Zone Investors to Promotion Zone or Domestic Tariff Area

iii) Export by non-free zone investors to Free Zone or Free Zone Business

| Export by non-iree zone investors to Free Zone or Free Zone Business |                                                                      |
|----------------------------------------------------------------------|----------------------------------------------------------------------|
| Necessary Documents                                                  | 1. Export Declaration (FORM-CT3)                                     |
| submitted by Applicant                                               | 2. Proforma Invoice                                                  |
|                                                                      | 3. Packing List                                                      |
|                                                                      | 4. A copy of Sales Contract                                          |
|                                                                      | 5. Import Declaration is required to be shown for the return or      |
|                                                                      | repair of the products which were previously imported.               |
| Actual Procedures                                                    | 1. Exporter consigns the container or cargo and transfer to the      |
| (Job Flow by Officials)                                              | Customs Section of OSSC at Thilawa Logistics Center.                 |
|                                                                      | 2. Exporter reports to the Customs Section of OSSC the               |
|                                                                      | information such as exporter's information, cargo details and        |
|                                                                      | shipping advice through e-system.                                    |
|                                                                      | 3. Exporter/applicant submits required documents to the Customs      |
|                                                                      | Section of OSSC.                                                     |
|                                                                      | 4. Exporter/applicant may apply for the refund of import duties and  |
|                                                                      | other taxes levied at the time of import of the materials            |
|                                                                      | contained in such exporting goods.                                   |
|                                                                      | 5. After verifying the submitted documents and if no irregularity is |
|                                                                      | found, the Customs Section of OSSC allows the container or           |
|                                                                      | cargo to be forwarded.                                               |
| Fees                                                                 | See Appendix 1: List of Fees                                         |
| Time Frame                                                           | TBA                                                                  |
| Remarks                                                              | None                                                                 |

Figure-Export by Non-Free Zone Investors to Free Zone or Free Zone Business