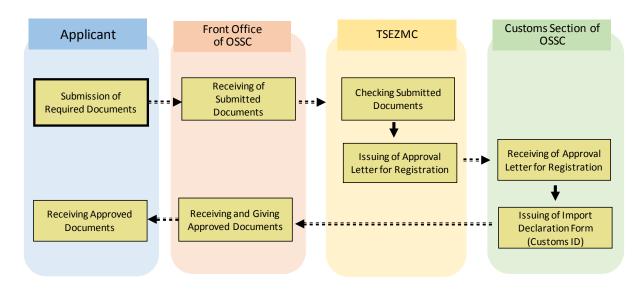

### 1-1) Registration Approval of Master List, Material List and Bill of Materials

| M D                    |                                                                                                                                                                                                                                                                                                                                                                                                                                                                                                       |  |
|------------------------|-------------------------------------------------------------------------------------------------------------------------------------------------------------------------------------------------------------------------------------------------------------------------------------------------------------------------------------------------------------------------------------------------------------------------------------------------------------------------------------------------------|--|
| Necessary Documents    | - Letter of Request for Registration of Imported Goods (With company                                                                                                                                                                                                                                                                                                                                                                                                                                  |  |
| submitted by Applicant | <ul> <li>letter head)</li> <li>Master List (FORM-CT1-1), Material List (FORM-CT1-2) and/or Bill of Materials (FORM-CT1-3)</li> <li>Explanatory notes for Master List (state the purpose of use of imported capital goods such as machinery, equipment, construction materials, etc.)</li> </ul>                                                                                                                                                                                                       |  |
| Actual Procedures      | <ol> <li>An applicant submits required documents either in person or online to the Front Office of OSSC.</li> <li>The Management Committee issues the approval letter for the registration.</li> <li>The Management Committee sends the copy of registration approval together with the copies of Master List, Material List, Bill of Materials and/or Explanatory Note to the Customs Section of OSSC.</li> <li>Customs Section of OSSC issues Import Declaration Form (Customs ID).</li> </ol>      |  |
| Application Fee        | None                                                                                                                                                                                                                                                                                                                                                                                                                                                                                                  |  |
| Time Frame             | 1 Day                                                                                                                                                                                                                                                                                                                                                                                                                                                                                                 |  |
| Remarks                | <ol> <li>Free zone investors shall submit BOM for registration before export of products.</li> <li>Non-free zone investors shall submit BOM for registration before import of materials for proving that the imported materials shall be required for manufacturing of the products.</li> <li>BOM submitted by non-free zone investors will also be used for the purpose of tax draw back within a year from the issued date of Import Declaration Form in case of export of the products.</li> </ol> |  |

Figure-Procedure for Registration Approval of Master List, Material List and Bill of Materials