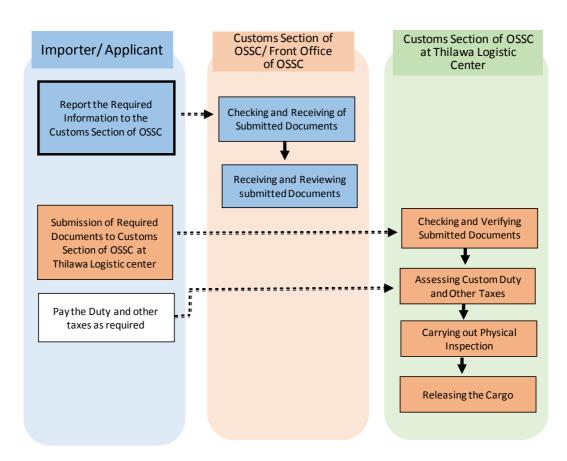

Figure-Import by Free Zone Investors from Promotion Zone or Domestic Tariff Area

iii) Import by non-free zone investors from Free Zone or Free Zone Business

| in) Import by non-irec zone investors from Free Zone of Free Zone Business |                                                                     |  |
|----------------------------------------------------------------------------|---------------------------------------------------------------------|--|
| Necessary Documents                                                        | 1. Import Declaration (FORM-CT2)                                    |  |
| submitted by Applicant                                                     | 2. Proforma Invoice                                                 |  |
|                                                                            | 3. Packing list                                                     |  |
|                                                                            | 4. A copy of Sales Contract                                         |  |
|                                                                            | 5. Letter of Credit                                                 |  |
| Actual Procedures                                                          | 1. Importer/applicant reports to the Customs Section of OSSC either |  |
| (Job Flow by Officials)                                                    | in person or online the information such as Importer's information, |  |
|                                                                            | cargo details and shipping advice.                                  |  |
|                                                                            | 2. Importer/applicant submits required documents to the Customs     |  |
|                                                                            | Section of OSSC at Thilawa Logistics Center.                        |  |
|                                                                            | 3. The Customs Section of OSSC verifies the submitted documents     |  |
|                                                                            | and assesses the duty and other taxes.                              |  |
|                                                                            | 4. Importer/applicant pays the duty and the other taxes when        |  |
|                                                                            | required.                                                           |  |
|                                                                            | 5. Customs officers carry out the physical inspection when needed.  |  |
|                                                                            | 6. Customs officer releases the cargo when satisfied.               |  |
| Fees                                                                       | See Appendix 1: List of Fees                                        |  |
| Time Frame                                                                 | - 100 minutes for document inspection (assessment of duty)          |  |
|                                                                            | - 60 minutes for physical inspection of a cargo                     |  |
| Remarks                                                                    | None                                                                |  |

Figure-Import by Non-Free Zone Investors from Free Zone or Free Zone Business