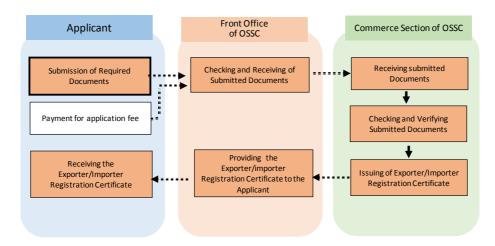

### 3. Exporter/Importer Registration Certificate

- 1) Except the case described above 1-3), Exporter/Importer Registration shall not be required.
- 2) In case described above 1-3), the Investor concerned shall make an Importer Registration through the following procedures.

| Necessary Documents to be | - Cover Letter                                                   |
|---------------------------|------------------------------------------------------------------|
| submitted by Investor     | - Application Form (FORM-CM2-1)                                  |
| Actual Procedures         | - An applicant submits the necessary documents to Front Office   |
| (Job Flow by Officials)   | of OSSC with payment for application fee.                        |
|                           | - An officer from Commerce Section at OSSC checks                |
|                           | documents and issues the Exporter/Importer Registration.         |
| Application Fee           | MMK200,000 for five years                                        |
| Time Frame                | 1 day                                                            |
| Remarks                   | The Investors who obtained Investment Permit issued by the       |
|                           | TSEZMC may apply for Exporter/ Importer registration anytime     |
|                           | after receiving a Company Registration Certificate from the DICA |
|                           | Section of OSSC.                                                 |

Figure-Procedure for Exporter/Importer Registration