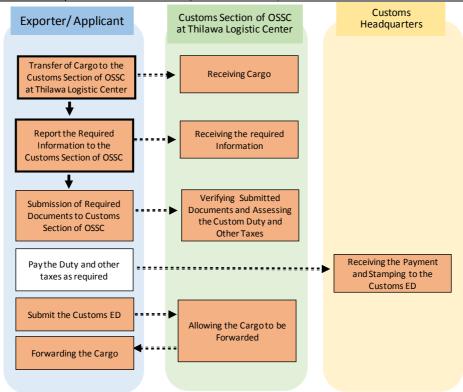

|            | <ul> <li>shipping advice through e-system.</li> <li>3. Exporter/applicant submits required documents to the Customs Section of OSSC.</li> <li>4. The Customs Section of OSSC verifies the submitted documents and assesses the duty and other taxes.</li> <li>5. Importer pays the duty and the other taxes at the Customs</li> </ul> |
|------------|---------------------------------------------------------------------------------------------------------------------------------------------------------------------------------------------------------------------------------------------------------------------------------------------------------------------------------------|
|            | Section of OSSC or to the Customs Headquarters when required.  6. If no irregularity is found in the submitted documents and Exporter pays the required duty and other taxes, the Customs Section of OSSC allows the cargo to be forwarded.                                                                                           |
| Fees       | See Appendix 1: List of Fees                                                                                                                                                                                                                                                                                                          |
| Time Frame | TBA                                                                                                                                                                                                                                                                                                                                   |
| Remarks    | - Online payment for customs duty and other taxes will be available after the introduction of MACCS (Myanmar Automatic Cargo Clearance System).                                                                                                                                                                                       |

Figure-Export by Free Zone Investors to Promotion Zone or Domestic Tariff Area

iii) Export by non-free zone investors to Free Zone or Free Zone Business

| Export by non-iree zone investors to Free Zone or Free Zone Business |                                                                      |
|----------------------------------------------------------------------|----------------------------------------------------------------------|
| Necessary Documents                                                  | 1. Export Declaration (FORM-CT3)                                     |
| submitted by Applicant                                               | 2. Proforma Invoice                                                  |
|                                                                      | 3. Packing List                                                      |
|                                                                      | 4. A copy of Sales Contract                                          |
|                                                                      | 5. Import Declaration is required to be shown for the return or      |
|                                                                      | repair of the products which were previously imported.               |
| Actual Procedures                                                    | 1. Exporter consigns the container or cargo and transfer to the      |
| (Job Flow by Officials)                                              | Customs Section of OSSC at Thilawa Logistics Center.                 |
|                                                                      | 2. Exporter reports to the Customs Section of OSSC the               |
|                                                                      | information such as exporter's information, cargo details and        |
|                                                                      | shipping advice through e-system.                                    |
|                                                                      | 3. Exporter/applicant submits required documents to the Customs      |
|                                                                      | Section of OSSC.                                                     |
|                                                                      | 4. Exporter/applicant may apply for the refund of import duties and  |
|                                                                      | other taxes levied at the time of import of the materials            |
|                                                                      | contained in such exporting goods.                                   |
|                                                                      | 5. After verifying the submitted documents and if no irregularity is |
|                                                                      | found, the Customs Section of OSSC allows the container or           |
|                                                                      | cargo to be forwarded.                                               |
| Fees                                                                 | See Appendix 1: List of Fees                                         |
| Time Frame                                                           | TBA                                                                  |
| Remarks                                                              | None                                                                 |