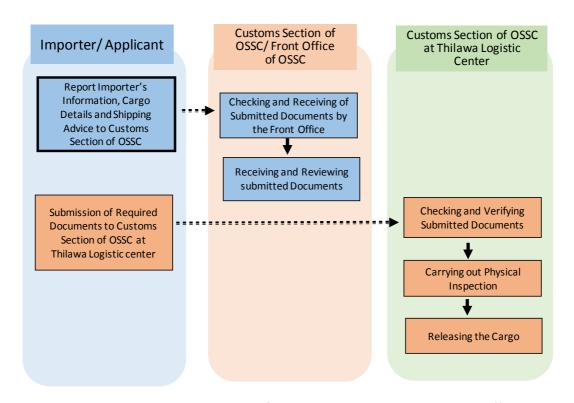

Figure-Import from Overseas

ii) Import by free zone investors from Promotion Zone or Domestic Tariff Area

| inport by free zone investors from Fromotion zone of Domestic farm fired |                                                                        |  |
|--------------------------------------------------------------------------|------------------------------------------------------------------------|--|
| Necessary Documents                                                      | 1. Import Declaration (FORM-CT2)                                       |  |
| submitted by Applicant                                                   | 2. Proforma Invoice                                                    |  |
|                                                                          | 3. Packing list                                                        |  |
|                                                                          | 4. A copy of Sales Contract                                            |  |
|                                                                          | 5. Letter of Credit                                                    |  |
| Actual Procedures                                                        | 1. Importer/applicant reports to the Customs Section of OSSC either in |  |
| (Job Flow by Officials)                                                  | person or online the information such as Importer's information,       |  |
|                                                                          | cargo details and shipping advice.                                     |  |
|                                                                          | 2. Importer/applicant submits required documents to the Customs        |  |
|                                                                          | Section of OSSC at Thilawa Logistics Center.                           |  |
|                                                                          | 3. The Customs Section of OSSC verifies the submitted documents.       |  |
|                                                                          | 4. Customs officers carry out the physical inspection when needed.     |  |
|                                                                          | 5. Customs officer releases the cargo when satisfied.                  |  |
| Fees                                                                     | See Appendix 1: List of Fees                                           |  |
| Time Frame                                                               | - 100 minutes for document inspection (assessment of duty)             |  |
|                                                                          | - 60 minutes for physical inspection of a cargo                        |  |
| Remarks                                                                  | None                                                                   |  |

Figure-Import by Free Zone Investors from Promotion Zone or Domestic Tariff Area

iii) Import by non-free zone investors from Free Zone or Free Zone Business

| in) Import by non-irec zone investors from Free Zone of Free Zone Business |                                                                     |  |
|----------------------------------------------------------------------------|---------------------------------------------------------------------|--|
| Necessary Documents                                                        | 1. Import Declaration (FORM-CT2)                                    |  |
| submitted by Applicant                                                     | 2. Proforma Invoice                                                 |  |
|                                                                            | 3. Packing list                                                     |  |
|                                                                            | 4. A copy of Sales Contract                                         |  |
|                                                                            | 5. Letter of Credit                                                 |  |
| Actual Procedures                                                          | 1. Importer/applicant reports to the Customs Section of OSSC either |  |
| (Job Flow by Officials)                                                    | in person or online the information such as Importer's information, |  |
|                                                                            | cargo details and shipping advice.                                  |  |
|                                                                            | 2. Importer/applicant submits required documents to the Customs     |  |
|                                                                            | Section of OSSC at Thilawa Logistics Center.                        |  |
|                                                                            | 3. The Customs Section of OSSC verifies the submitted documents     |  |
|                                                                            | and assesses the duty and other taxes.                              |  |
|                                                                            | 4. Importer/applicant pays the duty and the other taxes when        |  |
|                                                                            | required.                                                           |  |
|                                                                            | 5. Customs officers carry out the physical inspection when needed.  |  |
|                                                                            | 6. Customs officer releases the cargo when satisfied.               |  |
| Fees                                                                       | See Appendix 1: List of Fees                                        |  |
| Time Frame                                                                 | - 100 minutes for document inspection (assessment of duty)          |  |
|                                                                            | - 60 minutes for physical inspection of a cargo                     |  |
| Remarks                                                                    | None                                                                |  |