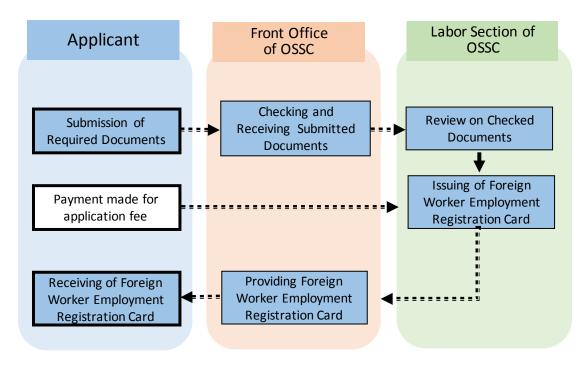

### 1. Foreign Worker Employment Registration

| Necessary         | 1. Application for Employment Registration of Foreign Worker                                                                                                                                                                                                                                                                                                                                                                                                                                                                                                                                                                                                                                                                                    |  |  |  |  |
|-------------------|-------------------------------------------------------------------------------------------------------------------------------------------------------------------------------------------------------------------------------------------------------------------------------------------------------------------------------------------------------------------------------------------------------------------------------------------------------------------------------------------------------------------------------------------------------------------------------------------------------------------------------------------------------------------------------------------------------------------------------------------------|--|--|--|--|
| Documents         | (FORM-LB1)                                                                                                                                                                                                                                                                                                                                                                                                                                                                                                                                                                                                                                                                                                                                      |  |  |  |  |
| submitted by      | 2. Passport Copy of Applicant (i.e. a copy of the page in which                                                                                                                                                                                                                                                                                                                                                                                                                                                                                                                                                                                                                                                                                 |  |  |  |  |
| Applicant         | applicant's picture is printed.)                                                                                                                                                                                                                                                                                                                                                                                                                                                                                                                                                                                                                                                                                                                |  |  |  |  |
| - Aprilani        | Electronic picture of the applicant                                                                                                                                                                                                                                                                                                                                                                                                                                                                                                                                                                                                                                                                                                             |  |  |  |  |
| Actual Procedures | <ol> <li>Before the application for Foreign Worker Employment Registration, the Investor submits a list of employees with the Form of Recruitment Status, which is provided in Notice No.02/2015 of Thilawa Special Economic Zone Management Committee dated 8 July 2015, and with the standard Employment Contract it uses, to the Thilawa SEZ Management Committee.</li> <li>The Labor Section of OSSC checks if the applicant is in the list of the Form of Recruitment Status.</li> <li>If the applicant is not in the list of the Form of Recruitment Status submitted regularly, Request for Foreign Employee Registration can be submitted by the investor.</li> <li>If no irregularity found in the documents submitted, the</li> </ol> |  |  |  |  |
|                   | Applicant pays application fee.  5. Foreign Worker Employment Registration Card will be provided to the Applicant.                                                                                                                                                                                                                                                                                                                                                                                                                                                                                                                                                                                                                              |  |  |  |  |
| Application Fee   | See Appendix 1: List of fees attached to this manual                                                                                                                                                                                                                                                                                                                                                                                                                                                                                                                                                                                                                                                                                            |  |  |  |  |
| Time Frame        | - Same day if submitted the application before noon                                                                                                                                                                                                                                                                                                                                                                                                                                                                                                                                                                                                                                                                                             |  |  |  |  |
| Time Traine       | - Next day if submitted the application after noon.                                                                                                                                                                                                                                                                                                                                                                                                                                                                                                                                                                                                                                                                                             |  |  |  |  |
| Remarks           | None                                                                                                                                                                                                                                                                                                                                                                                                                                                                                                                                                                                                                                                                                                                                            |  |  |  |  |
| IXCIII ai KS      | TVOIC                                                                                                                                                                                                                                                                                                                                                                                                                                                                                                                                                                                                                                                                                                                                           |  |  |  |  |

Figure V-1: Procedure for Foreign Worker Employment Registration