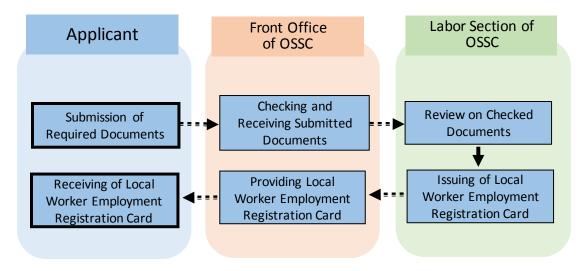

#### 2. Local Worker Employment Registration

| Necessary         | 1. Informing Letter for Job Vacancy (FORM-LB2)                      |  |  |  |
|-------------------|---------------------------------------------------------------------|--|--|--|
| Documents         | Labor Card of each Local Employee that is to be recruited           |  |  |  |
| submitted by      | (Labor Card issued by Township Labor Office before getting          |  |  |  |
| Applicant         | the job)                                                            |  |  |  |
| Actual Procedures | 1. Before the application for Local Worker Employment               |  |  |  |
|                   | Registration, the Investor submits a list of employees with the     |  |  |  |
|                   | Form of Recruitment Status, which is provided in Notice             |  |  |  |
|                   | No.02/2015 of Thilawa Special Economic Zone Management              |  |  |  |
|                   | Committee dated 8 July 2015, and with the standard                  |  |  |  |
|                   | Employment Contract it uses, to the Thilawa SEZ Management          |  |  |  |
|                   | Committee.                                                          |  |  |  |
|                   | 2. The Labor Section of OSSC checks if the applicant is in the list |  |  |  |
|                   | of the Form of Recruitment Status.                                  |  |  |  |
|                   | 3. If the applicant is not in the list of the Form of Recruitment   |  |  |  |
|                   | Status submitted regularly, Request for Local Employee              |  |  |  |
|                   | Registration can be submitted by the investor.                      |  |  |  |
|                   | 4. After that, Local Worker Employment Registration Card will be    |  |  |  |
|                   | provided to the Applicant.                                          |  |  |  |
| Application Fee   | None                                                                |  |  |  |
| Time Frame        | - Same day if submitted the application before noon                 |  |  |  |
|                   | - Next day if submitted the application after noon.                 |  |  |  |
| Remarks           | None                                                                |  |  |  |

Figure V-2: Procedure for Local Worker Employment Registration