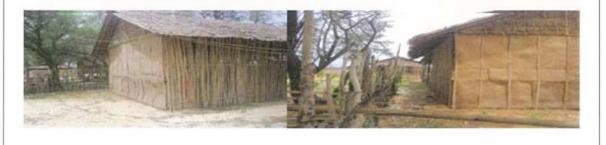

This upgrade is initiated with the purpose of supporting land transport, to accommodate the activities of Small Port Project and further development of the Future DSEZ.

For this project, it is highlighted that 12 households (47 persons; considered as PAPs) in Nga Pitat Village will be expropriated and displaced. It was preliminarily planned that resettlement will be taken place by the assistance of the project developer and related authorities/organizations, to ensure that they still have a good quality of life (the same as or better than previous condition).