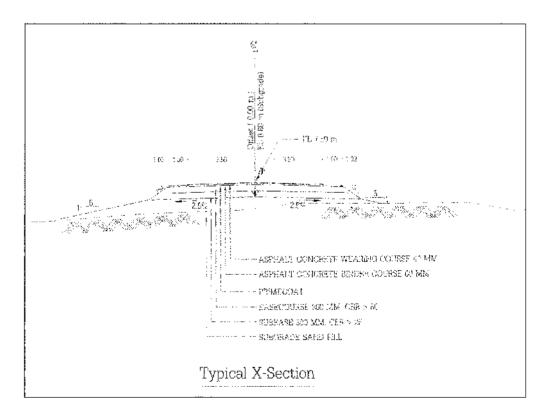

#### 1.2 PROJECT COMPONENTS

Coastal road is one component of this project, the rest components are (i) small port and (ii) storage area and support buildings and facilities.

The access road will be 9 km long and 7 m wide with 1 m ROW. The road will be paved with asphalt concrete. Cross drain will be provided at strategic locations to allow drainage of storm water under the road into the sea and will be upgraded to four-lane road in the future. Lighting will be provided along the road as necessary. In addition to that, a bridge will be constructed at km 3+000 with 36 m length for crossing a stream (*Figure 1.2-1* and *1.2-1*).