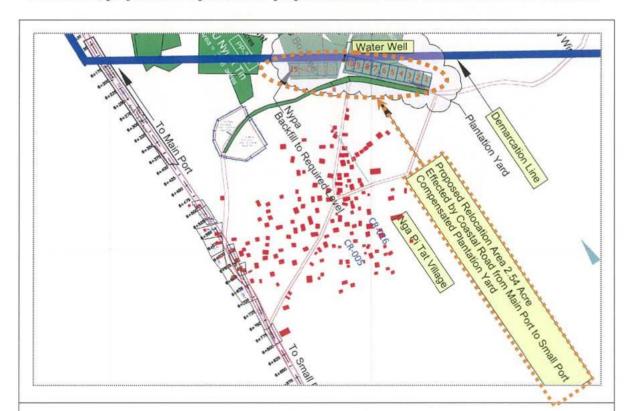

#### 1.1 PROJECT BACKGROUND

The Coastal Road to Small Port Project (Project) is a significant component of the Small Port Project, in term of facilitating project materials transport (Land transport) and linking the main road within the Dawei Special Economic Zone (DSEZ). The Coastal Road (existing road) will be upgraded, start from KM 0 (at Nga Pitat Village) to Small Port (Project site). The total length of this road is about 9 km.

This upgrade is initiated with the purpose of supporting land transport, to accommodate the activities of Small Port Project and further development of the Future DSEZ.

For this project, it is highlighted that 12 households (47 persons; considered as PAPs) in Nga Pitat Village will be expropriated and displaced. It was preliminarily planned that resettlement will be taken place by the assistance of the project developer and related authorities/organizations, to ensure that they still have a good quality of life (the same as or better than previous condition).