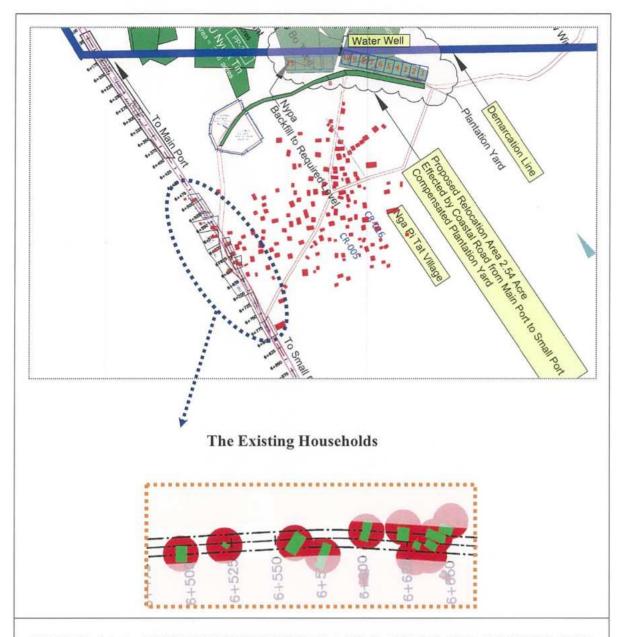

This upgrade is initiated with the purpose of supporting land transport, to accommodate the activities of Small Port Project and further development of the Future DSEZ.

For this project, it is highlighted that 12 households (47 persons; considered as PAPs) in Nga Pitat Village will be expropriated and displaced. It was preliminarily planned that resettlement will be taken place by the assistance of the project developer and related authorities/organizations, to ensure that they still have a good quality of life (the same as or better than previous condition).