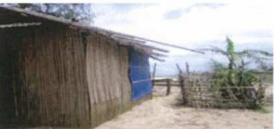

This upgrade is initiated with the purpose of supporting land transport, to accommodate the activities of Small Port Project and further development of the Future DSEZ.

For this project, it is highlighted that 12 households (47 persons; considered as PAPs) in Nga Pitat Village will be expropriated and displaced. It was preliminarily planned that resettlement will be taken place by the assistance of the project developer and related authorities/organizations, to ensure that they still have a good quality of life (the same as or better than previous condition).

This report, therefore, has been prepared as a Resettlement Action Plan (RAP) and related statements concerning with realignment of coastal road to Small Port. The Concession Agreement (CA) was signed in August 2015, for the Initial Development Phase of the DSEZ. According to the concessionaire's obligation, it is highlighted that the compensation and relocation of the Project Affected Persons (PAPs) must be in compliance with the World Bank Guidelines and relevant Myanmar laws and regulations.