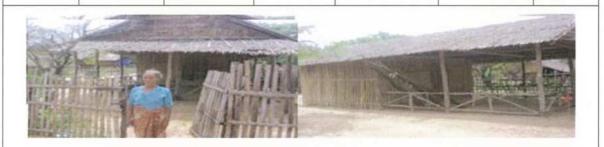

This upgrade is initiated with the purpose of supporting land transport, to accommodate the activities of Small Port Project and further development of the Future DSEZ.

For this project, it is highlighted that 12 households (47 persons; considered as PAPs) in Nga Pitat Village will be expropriated and displaced. It was preliminarily planned that resettlement will be taken place by the assistance of the project developer and related authorities/organizations, to ensure that they still have a good quality of life (the same as or better than previous condition).