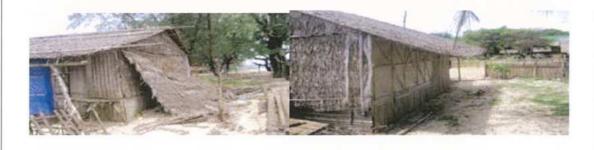

This upgrade is initiated with the purpose of supporting land transport, to accommodate the activities of Small Port Project and further development of the Future DSEZ.

For this project, it is highlighted that 12 households (47 persons; considered as PAPs) in Nga Pitat Village will be expropriated and displaced. It was preliminarily planned that resettlement will be taken place by the assistance of the project developer and related authorities/organizations, to ensure that they still have a good quality of life (the same as or better than previous condition).

This report, therefore, has been prepared as a Resettlement Action Plan (RAP) and related statements concerning with realignment of coastal road to Small Port. The Concession Agreement (CA) was signed in August 2015, for the Initial Development Phase of the DSEZ. According to the concessionaire's obligation, it is highlighted that the compensation and relocation of the Project Affected Persons (PAPs) must be in compliance with the World Bank Guidelines and relevant Myanmar laws and regulations.