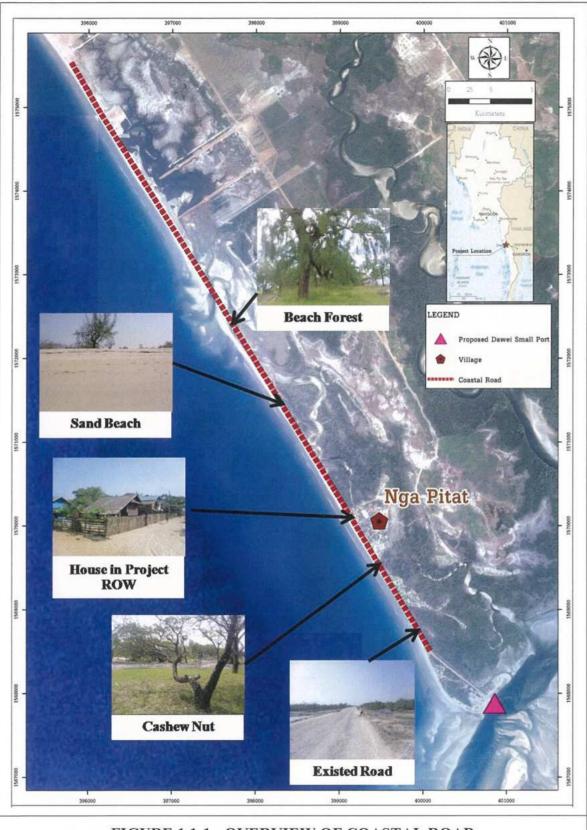

#### 1.1 PROJECT BACKGROUND

The Coastal Road to Small Port Project (Project) is a significant component of the Small Port Project, in term of facilitating project materials transport (Land transport) and linking the main road within the Dawei Special Economic Zone (DSEZ). The Coastal Road (existing road) will be upgraded, start from KM 0 (at Nga Pitat Village) to Small Port (Project site). The total length of this road is about 9 km.

This upgrade is initiated with the purpose of supporting land transport, to accommodate the activities of Small Port Project and further development of the Future DSEZ.

For this project, it is highlighted that 12 households (47 persons; considered as PAPs) in Nga Pitat Village will be expropriated and displaced. It was preliminarily planned that resettlement will be taken place by the assistance of the project developer and related authorities/organizations, to ensure that they still have a good quality of life (the same as or better than previous condition).