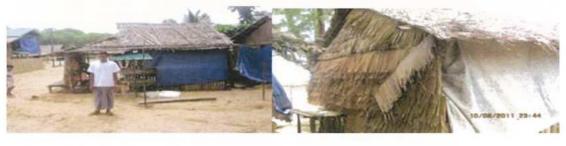

This upgrade is initiated with the purpose of supporting land transport, to accommodate the activities of Small Port Project and further development of the Future DSEZ.

For this project, it is highlighted that 12 households (47 persons; considered as PAPs) in Nga Pitat Village will be expropriated and displaced. It was preliminarily planned that resettlement will be taken place by the assistance of the project developer and related authorities/organizations, to ensure that they still have a good quality of life (the same as or better than previous condition).

This report, therefore, has been prepared as a Resettlement Action Plan (RAP) and related statements concerning with realignment of coastal road to Small Port. The Concession Agreement (CA) was signed in August 2015, for the Initial Development Phase of the DSEZ. According to the concessionaire's obligation, it is highlighted that the compensation and relocation of the Project Affected Persons (PAPs) must be in compliance with the World Bank Guidelines and relevant Myanmar laws and regulations.