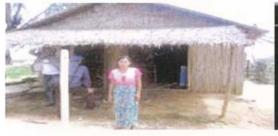

This upgrade is initiated with the purpose of supporting land transport, to accommodate the activities of Small Port Project and further development of the Future DSEZ.

For this project, it is highlighted that 12 households (47 persons; considered as PAPs) in Nga Pitat Village will be expropriated and displaced. It was preliminarily planned that resettlement will be taken place by the assistance of the project developer and related authorities/organizations, to ensure that they still have a good quality of life (the same as or better than previous condition).

This report, therefore, has been prepared as a Resettlement Action Plan (RAP) and related statements concerning with realignment of coastal road to Small Port. The Concession Agreement (CA) was signed in August 2015, for the Initial Development Phase of the DSEZ. According to the concessionaire's obligation, it is highlighted that the compensation and relocation of the Project Affected Persons (PAPs) must be in compliance with the World Bank Guidelines and relevant Myanmar laws and regulations.