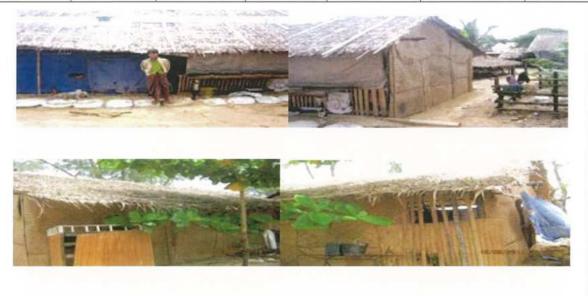

This upgrade is initiated with the purpose of supporting land transport, to accommodate the activities of Small Port Project and further development of the Future DSEZ.

For this project, it is highlighted that 12 households (47 persons; considered as PAPs) in Nga Pitat Village will be expropriated and displaced. It was preliminarily planned that resettlement will be taken place by the assistance of the project developer and related authorities/organizations, to ensure that they still have a good quality of life (the same as or better than previous condition).

This report, therefore, has been prepared as a Resettlement Action Plan (RAP) and related statements concerning with realignment of coastal road to Small Port. The Concession Agreement (CA) was signed in August 2015, for the Initial Development Phase of the DSEZ. According to the concessionaire's obligation, it is highlighted that the compensation and relocation of the Project Affected Persons (PAPs) must be in compliance with the World Bank Guidelines and relevant Myanmar laws and regulations.