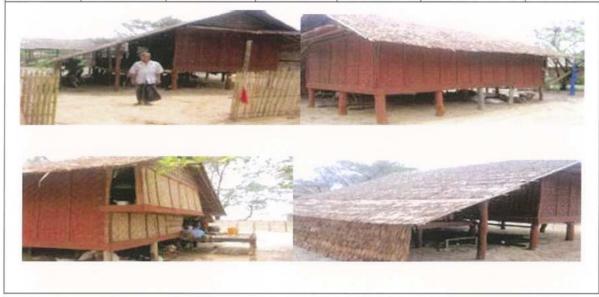

This upgrade is initiated with the purpose of supporting land transport, to accommodate the activities of Small Port Project and further development of the Future DSEZ.

For this project, it is highlighted that 12 households (47 persons; considered as PAPs) in Nga Pitat Village will be expropriated and displaced. It was preliminarily planned that resettlement will be taken place by the assistance of the project developer and related authorities/organizations, to ensure that they still have a good quality of life (the same as or better than previous condition).