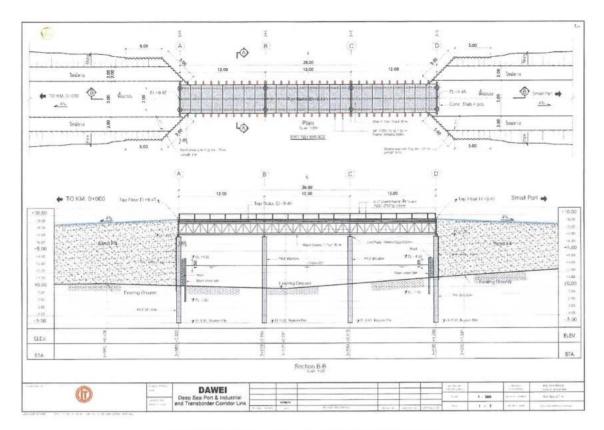

#### 1.2 PROJECT COMPONENTS

Coastal road is one component of this project, the rest components are (i) small port and (ii) storage area and support buildings and facilities.

The access road will be 9 km long and 7 m wide with 1 m ROW. The road will be paved with asphalt concrete. Cross drain will be provided at strategic locations to allow drainage of storm water under the road into the sea and will be upgraded to four-lane road in the future. Lighting will be provided along the road as necessary. In addition to that, a bridge will be constructed at km 3+000 with 36 m length for crossing a stream (*Figure 1.2-1* and *1.2-1*).

FIGURE 1.2-1: LAYOUT OF PROJECT COASTAL ROAD

FIGURE 1.2-2: LAYOUT OF BRIDGE