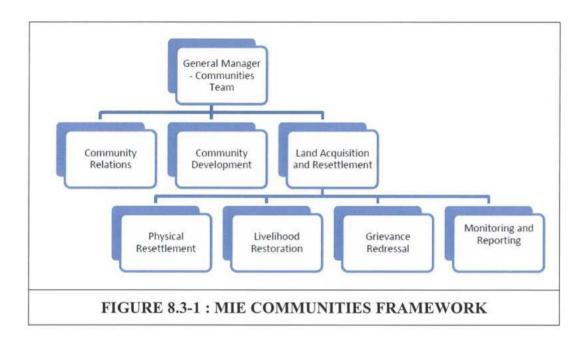

be stored in the database.

### 8.3 ROLES AND RESPONSIBILITIES

Mainly, MIE will support the Government (e.g. Community Development Sub-Committee) on the resettlement process through the appointment of the Independent Expert Group and the Communities Team. Also, the Independent Expert Group will support, coordinate and manage the relocation and compensation process on the ground and will ensure that the relocation and compensation process is in line with international guidelines, particularly those by the World Bank / IFC. This Independent Expert Group will advise the Myanmar Government (Community Development Sub-Committee), which will be overall in charge of the relocation and compensation process. The Communities Team will be responsible for day-to-day implementation (*Figure 8.3-1*).



The Communities Team consists of 3 main divisions:

- (i) Community Relations division: responsible for day-to-day engagement with Project stakeholders, including village members and township and State government representatives. This will be guided by a stakeholder engagement action plan and supported by a stakeholder database and relevant on-ground personnel. The Community Relations division will also be responsible for receiving and responding to grievances.
- (ii) Community Development division: responsible for development and implementation of the Project's corporate social responsibility plan. The focus will be on supporting development within the local communities; and
- (iii) Land Acquisition and Resettlement division: responsible for overseeing the land acquisition, resettlement