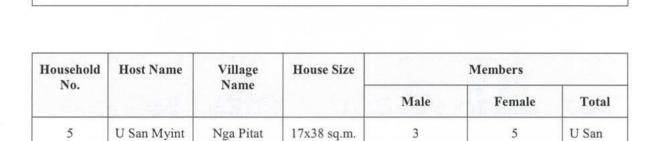

This upgrade is initiated with the purpose of supporting land transport, to accommodate the activities of Small Port Project and further development of the Future DSEZ.

For this project, it is highlighted that 12 households (47 persons; considered as PAPs) in Nga Pitat Village will be expropriated and displaced. It was preliminarily planned that resettlement will be taken place by the assistance of the project developer and related authorities/organizations, to ensure that they still have a good quality of life (the same as or better than previous condition).