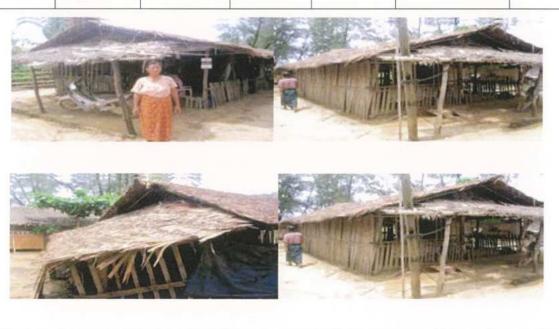

This upgrade is initiated with the purpose of supporting land transport, to accommodate the activities of Small Port Project and further development of the Future DSEZ.

For this project, it is highlighted that 12 households (47 persons; considered as PAPs) in Nga Pitat Village will be expropriated and displaced. It was preliminarily planned that resettlement will be taken place by the assistance of the project developer and related authorities/organizations, to ensure that they still have a good quality of life (the same as or better than previous condition).

This report, therefore, has been prepared as a Resettlement Action Plan (RAP) and related statements concerning with realignment of coastal road to Small Port. The Concession Agreement (CA) was signed in August 2015, for the Initial Development Phase of the DSEZ. According to the concessionaire's obligation, it is highlighted that the compensation and relocation of the Project Affected Persons (PAPs) must be in compliance with the World Bank Guidelines and relevant Myanmar laws and regulations.